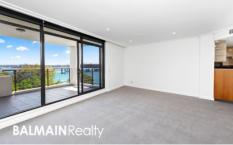

Offering enticing outdoor living featuring an enormous 29sqm covered wrap around balcony ideal for year round alfresco dining, or entertaining guests.

## PROPERTY FEATURES:

- Spacious open plan living with light filled interiors flowing onto an enormous 29sqm balcony taking in water and park views
- Gourmet kitchen featuring stainless steel appliances including gas cooktop, oven, rangehood & dishwasher
- Ducted air-conditioning throughout