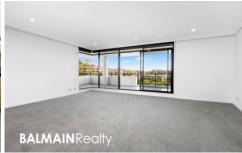

Offering enticing outdoor living featuring an enormous 29sqm covered wrap around balcony ideal for year round alfresco dining, or entertaining guests.

## PROPERTY FEATURES:

- Spacious open plan living with light filled interiors flowing onto an enormous 29sqm balcony taking in water and park views
- Gourmet kitchen featuring stainless steel appliances including gas cooktop, oven, rangehood & dishwasher
- Ducted air-conditioning throughout