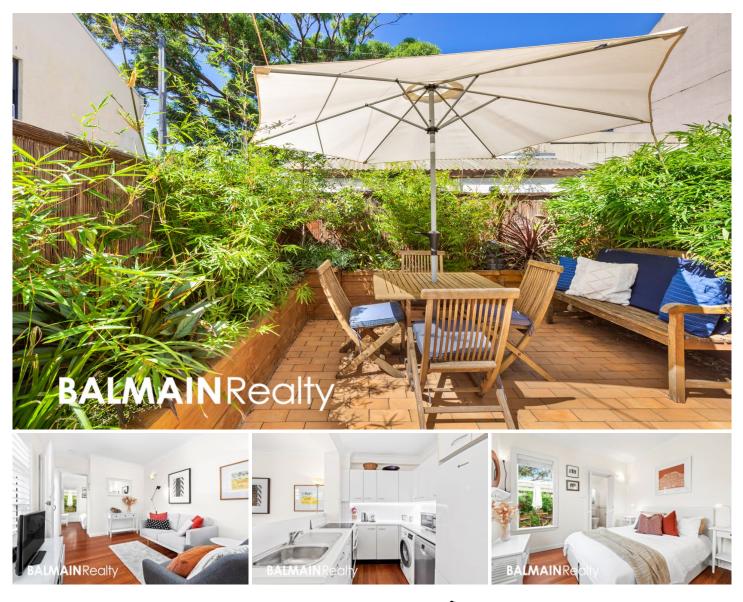

#### 2/690 Darling Street Rozelle NSW

Positioned on a quiet side street, just moments from the heart of Rozelle, this house like one bedroom apartment found within a boutique block of three boasts a sun-drenched courtyard that is surrounded by greenery and offers walk to everywhere convenience.

#### PROPERTY FEATURES:

- Discrete side entry through private gate off Hancock Lane - Spacious sun-filled open plan living and dining areas that flow onto a large 28sqm (approx.) courtyard surrounded by low maintenance garden beds