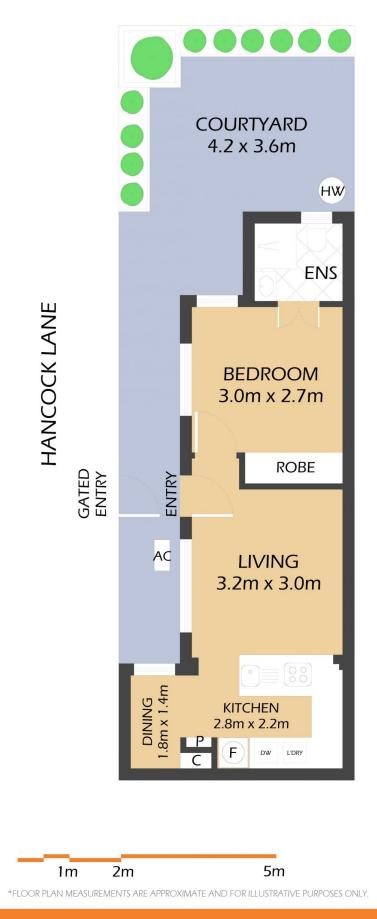

#### PROPERTY FEATURES:

- Discrete side entry through private gate off Hancock Lane - Spacious sun-filled open plan living and dining areas that flow onto a large 28sqm (approx.) courtyard surrounded by low maintenance garden beds

## PROPERTY DETAILS

| AREA      |          |
|-----------|----------|
| Total     | 63sqm    |
| Internal  | 35sqm    |
| External  | 28sqm    |
| outgoings |          |
| Strata    | \$625p/q |
| Council   | \$338p/q |
| Water     | \$163p/q |