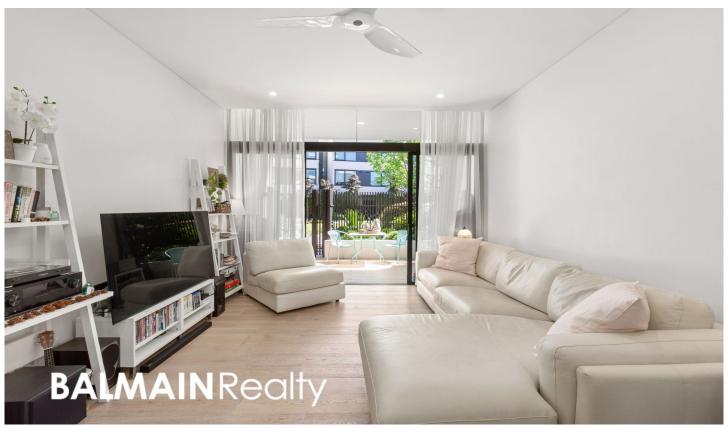

#### 110/5 Nagurra Place Rozelle NSW

Contemporary One Bedroom Apartment + Study with Two Courtyards, Parking & Storage Cage

Situated within one of the Balmain Peninsula's most highly sought after complexes is this ultra-modern one bedroom apartment with additional home office/study space features spacious light-filled interiors with high ceilings that flow seamlessly onto a sun-filled north facing courtyard that opens out to manicured gardens and grassed area.

#### Property Features:

- Terrace style apartment with unique access off a private lobby shared with only one other apartment
- Double frontage with courtyards at either end offers excellent cross flow ventilation and high ceilings throughout with floor to ceiling windows