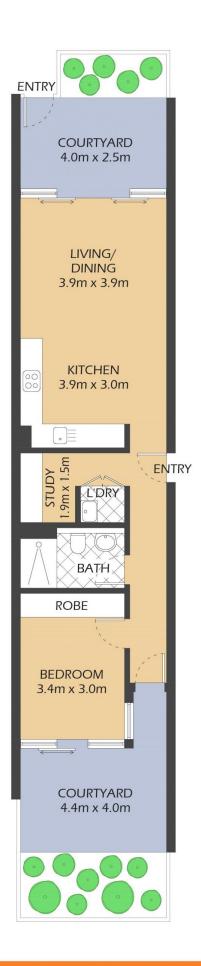

#### AREA

Total 105sqm Internal&Courtyards 88sqm Car Space 13sqm Storage Cage 4sqm

## 110/5 NAGURRA PLACE ROZELLE

"Union Balmain"

<sup>\*</sup> FLOOR PLAN MEASUREMENTS ARE APPROXIMATE AND FOR ILLUSTRATIVE PURPOSES ONLY.