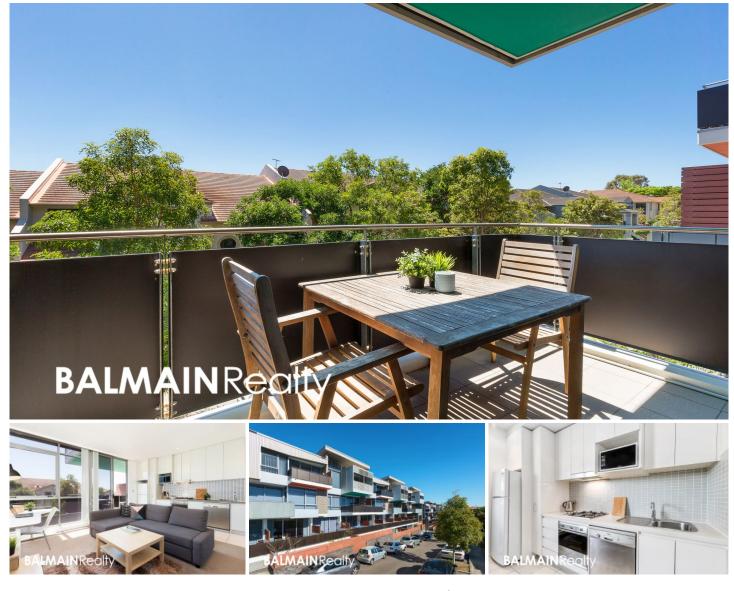

## 206/43 Terry Street Rozelle NSW

Sun-Filled North Facing Oversized Studio Apartment with Secure Parking & Storage Cage

Modern oversized studio apartment situated in the popular 'Atelier' complex, is situated only a moments stroll to Rozelle Village and Darling Street's array of eateries, pubs, boutique shops and express city transport.

## **Property Features:**

- Updated carpet & paint throughout
- Modern kitchen including gas cook top, oven, rangehood & dishwasher

- Spacious open plan living that leads to a sun-filled north facing balcony

- Large separate bedroom area with mirrored built-in wardrobe

Price : LEASED! \$570 per week View : https://www.balmainrealty.com/1P3593

Eli Gallwey (02) 9818 8888