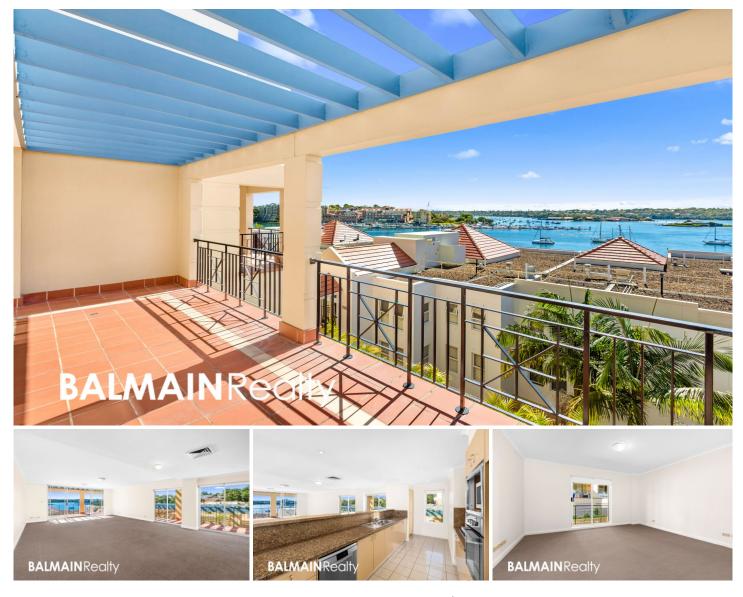

## 52/3 Wulumay Close Rozelle NSW

Top Floor Oversized Three Bedroom Apartment with North-East Facing Balcony.

The perfect sun-filled north-east facing property offering an abundance of natural light throughout, this magnificent top floor corner apartment offers house like proportions with contemporary interiors and large wrap around balcony.

## **PROPERTY FEATURES:**

- Family sized open plan living that flows seamlessly onto a spacious north-east facing wrap around balcony with water views across Iron Cove Bay

- Ducted air-conditioning throughout (cooling only, no heating)

- Well appointed gourmet kitchen with pantry, granite bench tops, gas cooktop, oven, rangehood & dishwasher

3 🛤 2 🚔 2 🚘

Price : \$1,500 per week View : https://www.balmainrealty.com/1P3597

Suzanne MacMillan (02) 9818 8888