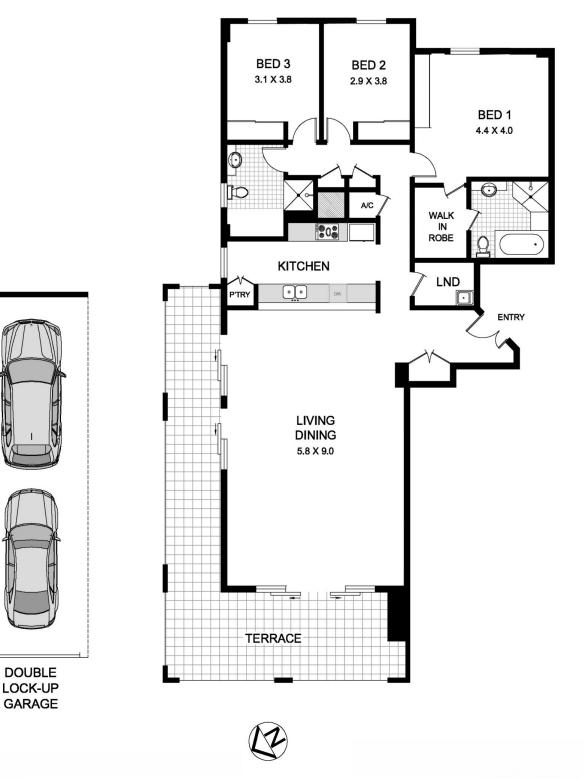

Eli Gallwey (02) 9818 8888

**52/3 Wulumay Close** 'The Annex, Balmain Cove' Rozelle

\*NOTE: ALL DIMENSIONS SHOWN ARE APPROXIMATE AND SHOULD ONLY BE USED AS A GUIDE. NOT TO SCALE.