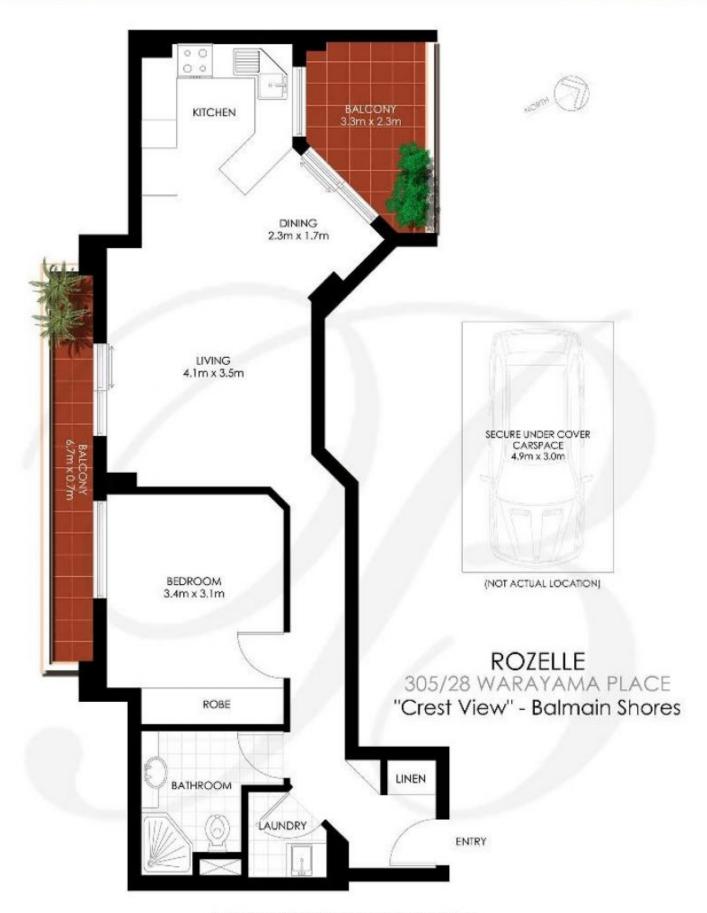

#### 305/28 Warayama Place Rozelle NSW

Offering generous open plan living spaces with superb cross flow ventilation this apartment placed in the 'Balmain Shores' waterfront complex offering residents the use of a heated indoor lap pool, outdoor plunge pool & well equipped gymnasium.

#### **Property Features:**

- Spacious open plan living area that flows onto a secluded and covered balcony
- Juliet balcony on the opposite side allowing for excellent cross flow ventilation