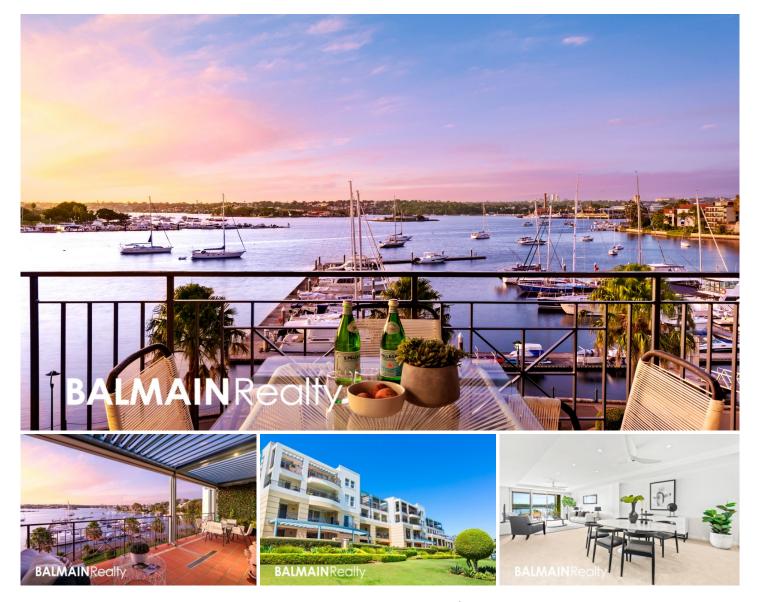

#### 15/3 Wulumay Close Rozelle NSW

Set within the tightly held 'Balmain Cove' harbourfront complex and positioned on the absolute waterfront in 'The Landings' building, this exceptional oversized waterfront apartment is bathed in natural northern light and captures elevated and unobstructed views toward Birkenhead Point, Snapper and Spectacle Islands & beyond.

It offers peaceful resort style living with marina facilities for the boating enthusiast, as well as being a short stroll from an array of cafes, restaurants, boutique shopping, local schools, express city transport and an abundance of parks and walkways along the harbour foreshore.

#### 3 🛤 2 🚔 2 🚘

Price: SOLD \$4,000,000Building Size: 195 sqmView: https://www.balmainrealty.com/1P3573

Scott Robertson (02) 9818 8888