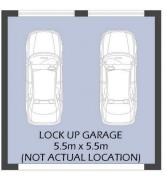

#### 3 🛤 2 🚔 2 🚘

Price: SOLD \$4,000,000Building Size: 195 sqmView: https://www.balmainrealty.com/1P3573

Scott Robertson (02) 9818 8888

#### **PROPERTY DETAILS**

| AREA                                           |                                   |
|------------------------------------------------|-----------------------------------|
| Total<br>Internal & External<br>Lock Up Garage | 195sqm<br>163sqm<br>32sqm         |
| APARTMENT OUTGOINGS                            |                                   |
| Strata<br>Council<br>Water                     | \$4630p/q<br>\$338p/q<br>\$157p/q |
| MARINA BERTH OUTGOINGS                         |                                   |
| Strata                                         | \$1,763p/q                        |