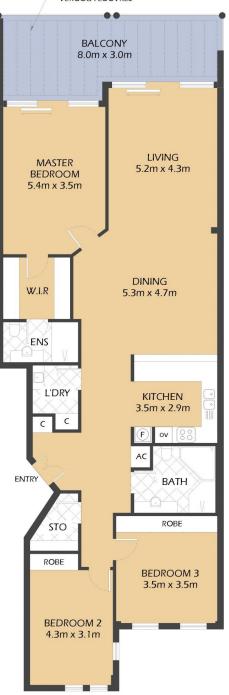

### 15/3 Wulumay Close ROZELLE "The Landings" – Balmain Cove

5m \*FLOOR PLAN MEASUREMENTS ARE APPROXIMATE AND FOR ILLUSTRATIVE PURPOSES ONLY.

1m

2m