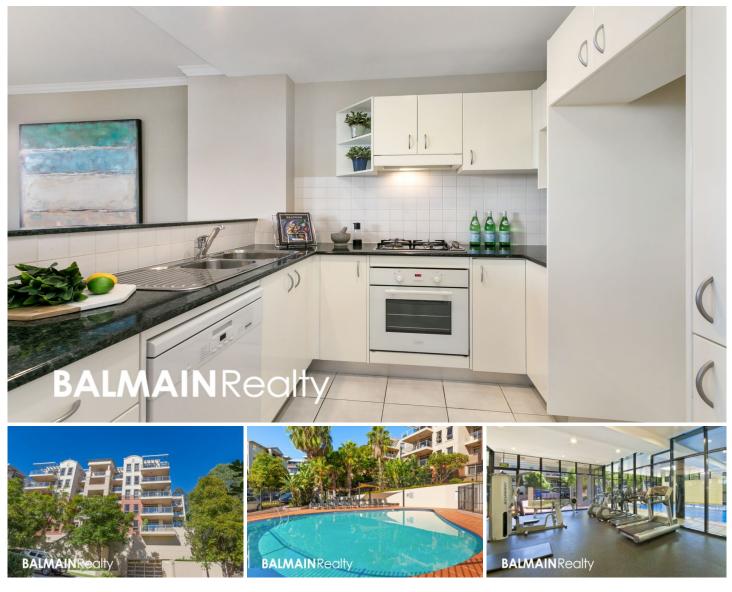

## 307/28 Warayama Place Rozelle NSW

**Property Features:** 

- Bright open plan living/dining areas opening onto terrace
- Large wrap around balcony with some water views
- Contemporary kitchen with gas cooking & dishwasher
- Queen size master bedroom with built in wardrobe
- Double size second bedroom also with built in wardrobe
- Modern fully tiled main bathroom with bath
- Internal laundry with clothes dryer
- Split system air conditioning in living area

- 2 security car spaces with direct lift access to apartment level

- Carpet throughout

LIFESTYLE FEATURES:

- Access to the Balmain Shores facilities including indoor

2 🎮 1 🚔 2 🚘

Price : \$850 per week View : https://www.balmainrealty.com/1P3607