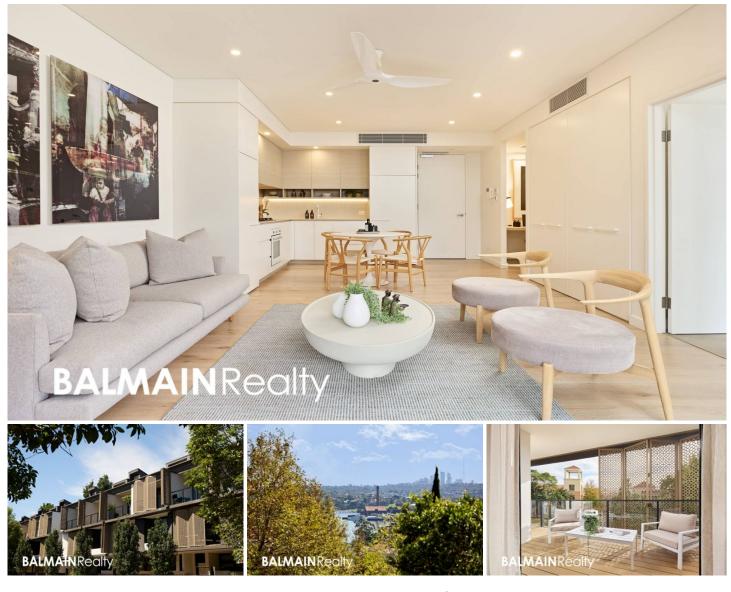

## 228/122 Terry Street Rozelle NSW

Northerly sunshine streams into this designer one-bedroom plus study apartment enjoying leafy district and distant water views in the Union Balmain, a stylish architectural security complex in a fantastic village enclave with cafes, shopping, restaurants at the door and 350m stroll to waterfront parklands.

Ticking all the boxes with level lift access, a secure car space and storage cage, the apartment is a rare find in this tightly-held complex completed in 2015.

Capturing a cameo water view from the spacious king-size bedroom, the apartment impresses with its large study area fitted with a built-in desk ideal for working at home. Crisp white interiors with wide floorboards and full floor to ceiling glass doors create a bright and breezy feel with a sleek bathroom, separate laundry, Smeg gas kitchen with dining