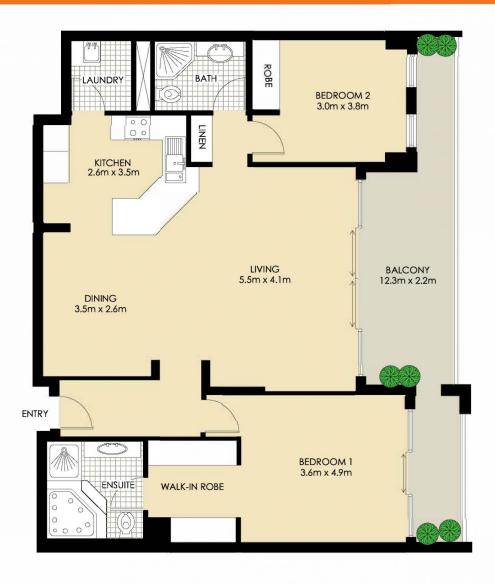

## 103/7 Warayama Place Rozelle NSW

Renovated Waterfront Two Bedroom Apartment in Balmain Shores

Showcasing impeccably renovated interiors featuring a blend of natural finishes and splendid living areas, this state of the art apartment is a must-see!

The property boasts a sun-soaked northerly aspect taking in mesmerising harbour views with landscaped gardens and 'Bridgewater Park' as its backdrop.

Found within the popular 'Balmain Shores' complex, on offer is a lifestyle of supreme luxury and convenience within a minute's stroll to the waterfront and a short walk to transport, schools, cafes, restaurants & shops.

2 2 2 2

Price: \$1,150 per week

View: https://www.balmainrealty.com/1P3613

Eli Gallwey (02) 9818 8888

Aimee Ryan 9818 8888

Property features include;