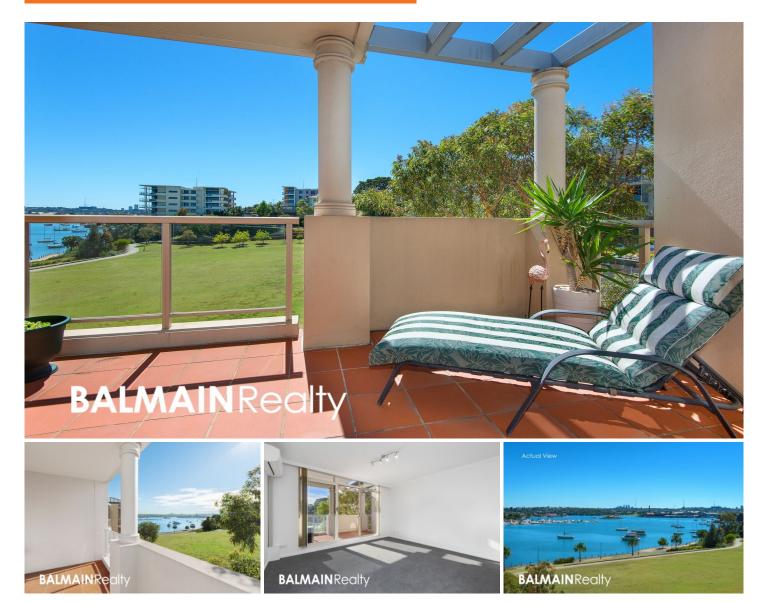

## **PROPERTY FEATURES:**

- Stunning north-easterly water views across Iron Cove Bay
- Spacious open plan living & large balcony looking out over Bridgewater Park
- Bright & sunny top floor position
- Split-system air-conditioning
- Flyscreen to balcony door
- Updated paint & carpet throughout
- Security access with video intercom
- Gourmet kitchen with gas cooking & dishwasher
- Large bedroom area with built-in wardrobes
- Stylish modern bathroom
- Separate internal laundry with clothes dryer