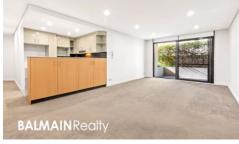

## PROPERTY FEATURES:

- Spacious open plan living and dining areas leading onto fully tiled wrap around courtyard spread across 30sqm
- New LED downlights throughout
- Contemporary kitchen with stainless steel appliances including gas cooktop, oven, rangehood & dishwasher
- Two spacious bedrooms with mirrored built-in wardrobes. Master bedroom offers direct access onto courtyard and overlooks a leafy garden
- Stylish and modern full bathroom with separate bathtub and walk-in shower
- Internal laundry
- Secure undercover car space with direct lift access to