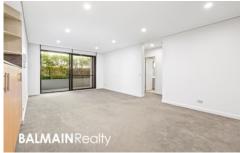

## PROPERTY FEATURES:

- Spacious open plan living and dining areas leading onto fully tiled wrap around courtyard spread across 30sqm
- New LED downlights throughout
- Contemporary kitchen with stainless steel appliances including gas cooktop, oven, rangehood & dishwasher
- Two spacious bedrooms with mirrored built-in wardrobes. Master bedroom offers direct access onto courtyard and overlooks a leafy garden
- Stylish and modern full bathroom with separate bathtub and walk-in shower
- Internal laundry
- Secure undercover car space with direct lift access to