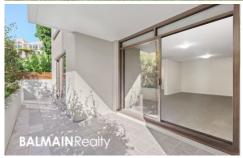

## PROPERTY FEATURES:

- Spacious open plan living and dining areas leading onto fully tiled wrap around courtyard spread across 30sqm
- New LED downlights throughout
- Contemporary kitchen with stainless steel appliances including gas cooktop, oven, rangehood & dishwasher
- Two spacious bedrooms with mirrored built-in wardrobes. Master bedroom offers direct access onto courtyard and overlooks a leafy garden
- Stylish and modern full bathroom with separate bathtub and walk-in shower
- Internal laundry
- Secure undercover car space with direct lift access to