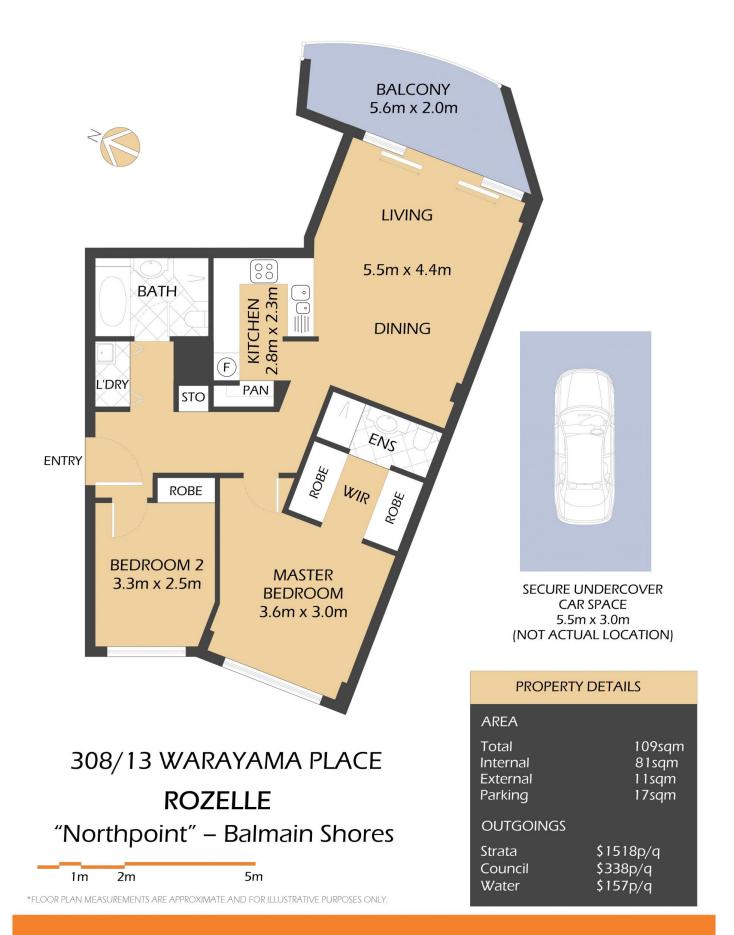

## 308/13 Warayama Place Rozelle NSW

Situated in the prized 'Balmain Shores' complex, this elevated apartment offers spacious and private interiors that open onto a large covered balcony with north-east aspect, overlooking Bridgewater Park and taking in tranquil water views.

## PROPERTY FEATURES:

- Spacious open plan living and dining area that opens

2 🕒 2 🔓 1 🖨

**Price** : SOLD \$1,600,000

Building Size: 109 sqm

**View**: https://www.balmainrealty.com/1P3620

Scott Robertson (02) 9818 8888