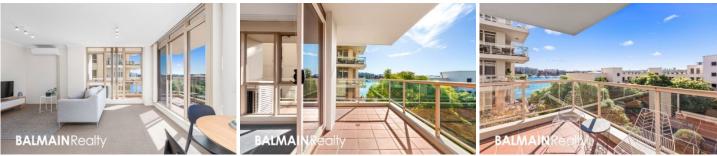

## PROPERTY FEATURES:

- Bright open plan living/dining areas opening onto balcony
- Large wrap around covered balcony with water views
- Contemporary kitchen with granite benchtops, large pantry, gas cooktop, oven, rangehood & dishwasher
- King sized master bedroom with mirrored walk-in wardrobes & en-suite
- Double sized second and third bedrooms also with built-in wardrobes
- Modern fully tiled main bathroom with shower and separate bath
- Separate internal laundry with clothes dryer
- Split system air-conditioning in living and dining area
- Two security car spaces (side by side parking) with direct lift access to apartment level