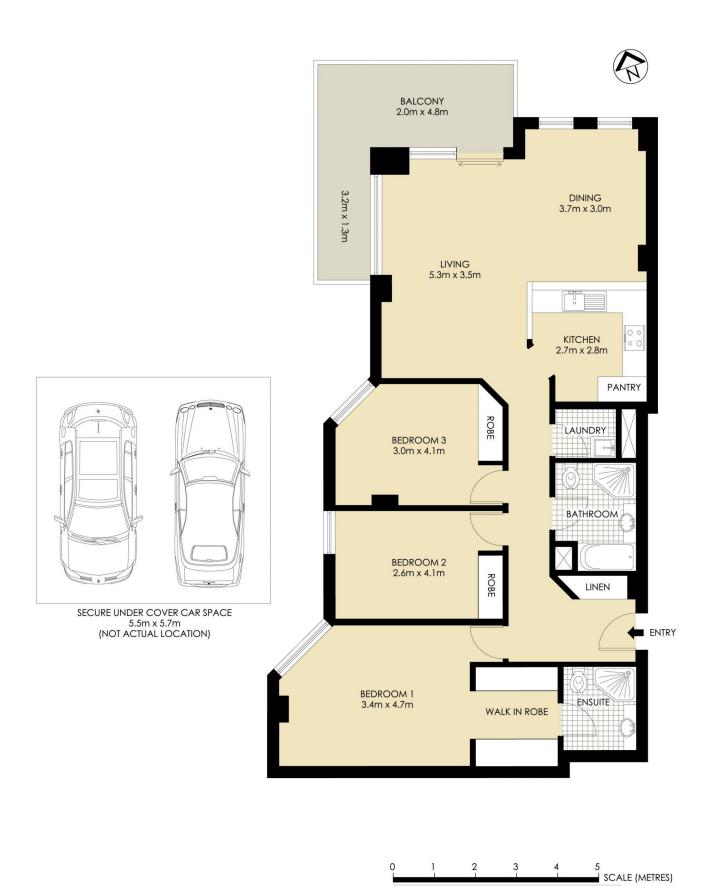

## PROPERTY FEATURES:

- Bright open plan living/dining areas opening onto balcony
- Large wrap around covered balcony with water views
- Contemporary kitchen with granite benchtops, large pantry, gas cooktop, oven, rangehood & dishwasher
- King sized master bedroom with mirrored walk-in wardrobes & en-suite
- Double sized second and third bedrooms also with built-in wardrobes
- Modern fully tiled main bathroom with shower and separate bath
- Separate internal laundry with clothes dryer
- Split system air-conditioning in living and dining area
- Two security car spaces (side by side parking) with direct lift access to apartment level

3 🗀 2 📛 2 🖨

Price: \$1,100 per week

View: https://www.balmainrealty.com/1P3623

Eli Gallwey (02) 9818 8888

Aimee Ryan 9818 8888

\*PLANS SHOWN ONLY INDICITIVE OF LAYOUT. DIMENSIONS ARE APPROXIMATE.