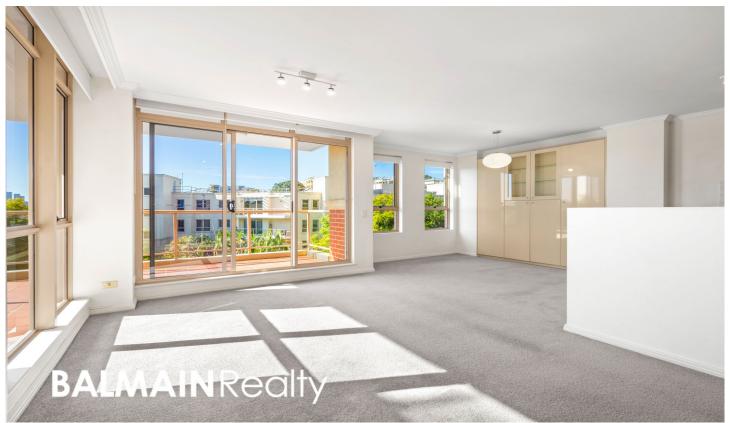

## PROPERTY FEATURES:

- Bright open plan living/dining areas opening onto balcony
- Large wrap around covered balcony with water views
- Contemporary kitchen with granite benchtops, large pantry, gas cooktop, oven, rangehood & dishwasher
- King sized master bedroom with mirrored walk-in wardrobes & en-suite
- Double sized second and third bedrooms also with built-in wardrobes
- Modern fully tiled main bathroom with shower and separate bath
- Separate internal laundry with clothes dryer
- Split system air-conditioning in living and dining area
- Two security car spaces (side by side parking) with direct lift access to apartment level