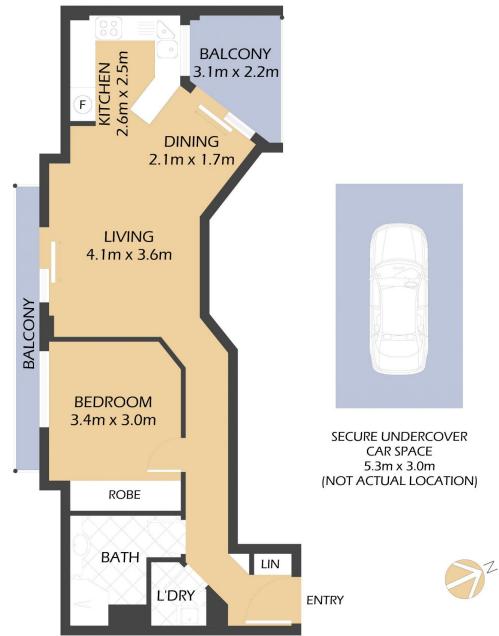

# 405/8 Yara Avenue ROZELLE

"The Pinnacle" - Balmain Shores

 $\hbox{*FLOOR PLAN MEASUREMENTS ARE APPROXIMATE AND FOR ILLUSTRATIVE PURPOSES ONLY.}$ 

#### PROPERTY DETAILS AREA Total 79sqm 54sqm Internal External 9sqm Parking 16sqm **OUTGOINGS** Strata \$1,485p/q Council \$338p/q \$157p/q Water

**BALMAIN**Realty