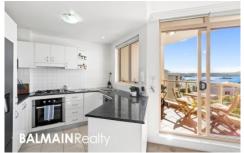

### PROPERTY FEATURES:

- Elevated top floor corner position
- Light filled interiors with access to two balconies