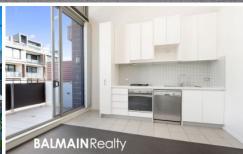

## PROPERTY FEATURES:

- Spacious open plan living areas with high Cathedral like ceilings that open onto a large balcony
- Functional kitchen with stone benchtops featuring pull out pantry, stainless steel appliances including gas cooktop,