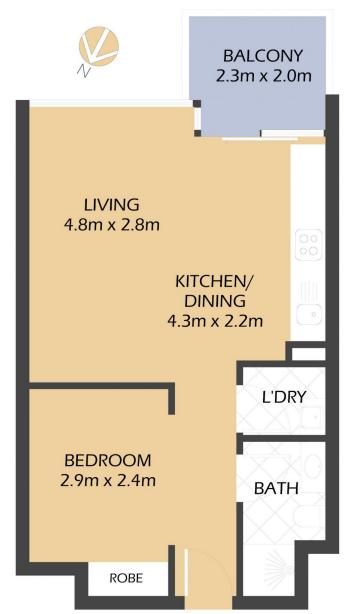

LOCK-UP STORAGE CAGE 2.5m x 2.4m

SECURE UNDERCOVER
CAR SPACE
5.5m x 2.5m
(NOT ACTUAL LOCATION)

301/41 TERRY STREET ROZELLE

" ATELIER "

1m 2m 5m

\*FLOOR PLAN MEASUREMENTS ARE APPROXIMATE AND FOR ILLUSTRATIVE PURPOSES ONLY.

**ENTRY** 

| PROPERTY DETAILS                                                             |                                     |
|------------------------------------------------------------------------------|-------------------------------------|
| AREA                                                                         |                                     |
| Total<br>Internal & External<br>Parking & Storage<br>Additional Storage Cage | 69 sqm<br>45 sqm<br>20 sqm<br>4 sqm |
| OUTGOINGS                                                                    |                                     |
| Strata<br>Council<br>Water                                                   | \$809p/q<br>\$338p/q<br>\$158p/q    |