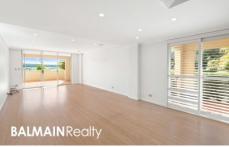

## PROPERTY FEATURES:

- Oversized north facing terrace with direct access to waterfront & gardens
- Spacious open plan living and dining with timber floors that flow effortlessly to a large north facing terrace and side balcony
- Gourmet kitchen with granite benchtops, large pantry and stainless appliances including gas cooktop, oven, rangehood & dishwasher
- Separate family room/study with built-in cupboards and
- Ducted air-conditioning throughout