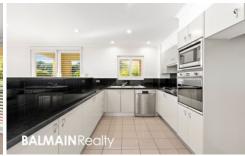

## PROPERTY FEATURES:

- Oversized north facing terrace with direct access to waterfront & gardens
- Spacious open plan living and dining with timber floors that flow effortlessly to a large north facing terrace and side balcony
- Gourmet kitchen with granite benchtops, large pantry and stainless appliances including gas cooktop, oven, rangehood & dishwasher
- Separate family room/study with built-in cupboards and
- Ducted air-conditioning throughout