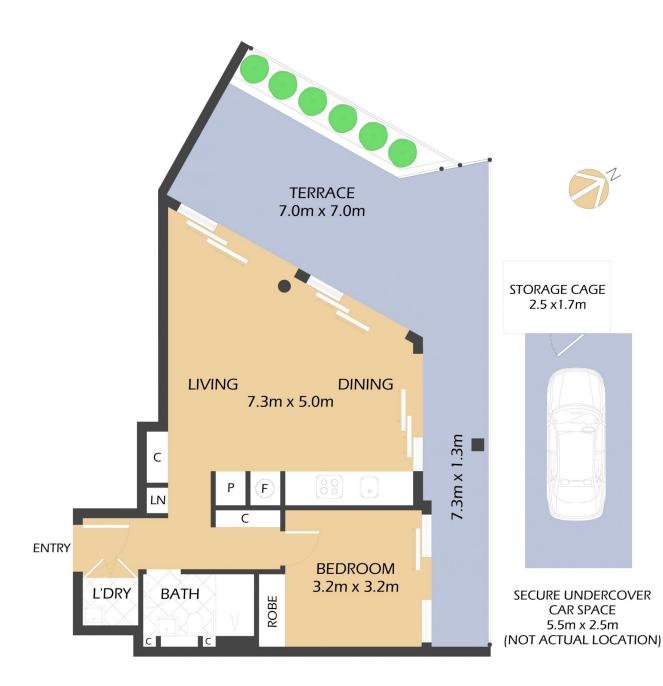

### 203/1 Nagurra Place **ROZELLE** "Union Balmain"

\*FLOOR PLAN MEASUREMENTS ARE APPROXIMATE AND FOR ILLUSTRATIVE PURPOSES ONLY.

#### PROPERTY DETAILS

| AREA                |            |
|---------------------|------------|
| Total               | 115sqm     |
| Internal & External | 97sqm      |
| Parking & Storage   | 18sqm      |
| outgoings           |            |
| Strata              | \$1,409p/q |
| Council             | \$338p/q   |
| Water               | \$158p/q   |