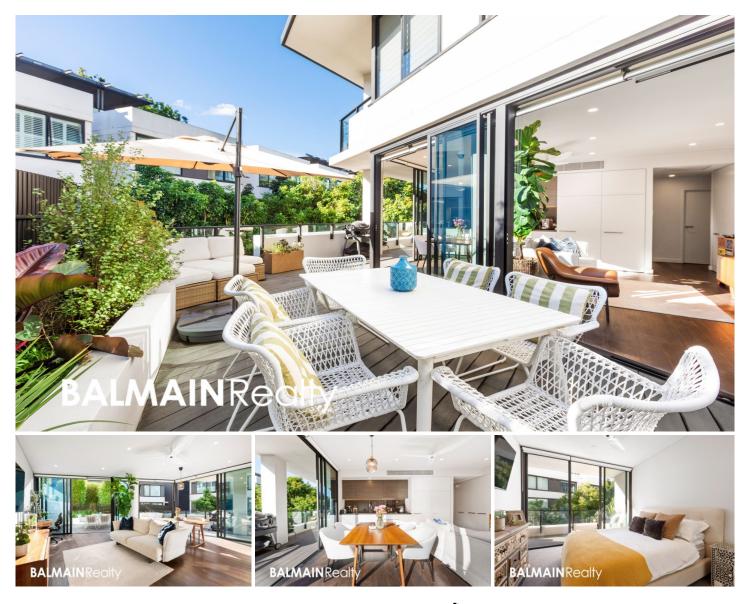

#### 203/1 Nagurra Place Rozelle NSW

This luxuriously appointed one bedroom apartment situated in the popular 'Union Balmain' development features light-filled north facing interiors that flow seamlessly to a large wrap around terrace taking in a leafy garden outlook.

Found just a short walk from village cafes, restaurants & shops, weekend markets, public transport, waterfront parkland & the Bay Run. This location on the fringe of the Balmain Peninsula is the perfect opportunity for those seeking the ease and convenience of modern urban living.

#### **PROPERTY FEATURES:**

- Spacious open plan living & dining areas which flow onto a large entertainer's terrace with a sun-filled northerly aspect

- Opulent finishes throughout including wide American Oak