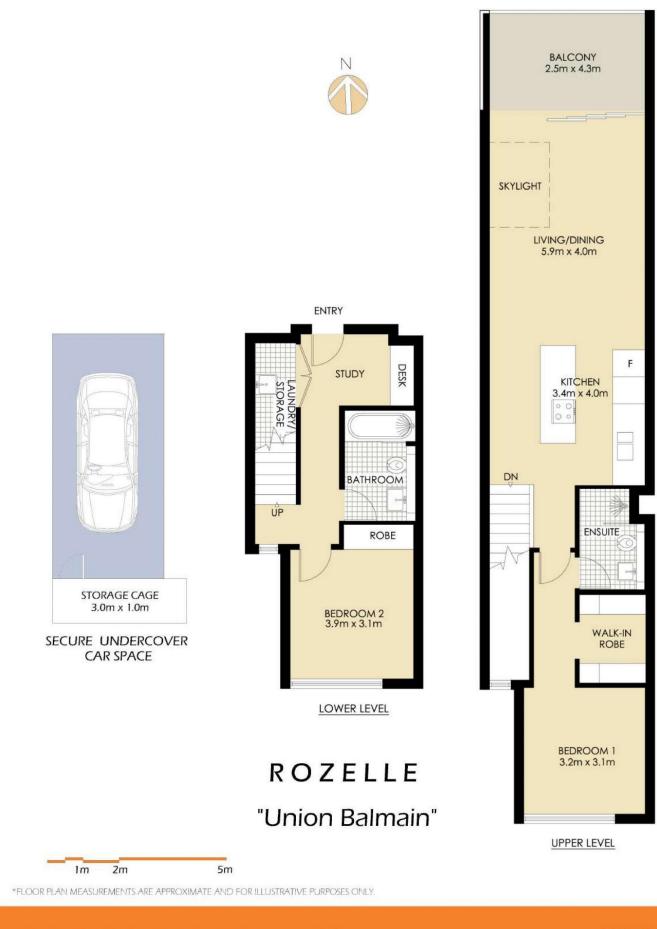

## **PROPERTY FEATURES:**

- Open plan living, with high ceilings & skylight, that opens onto a sun-drenched balcony

- Opulent finishes throughout including oak timber flooring, carpet in the bedrooms, LED lighting, ducted

## 2 🍋 2 🚰 1 🚘

Price: \$1,000 per weekBuilding Size: 121 sqmView: https://www.balmainrealty.com/1P3639

Eli Gallwey (02) 9818 8888

Suzanne MacMillan (02) 9818 8888

**BALMAIN**Realty

9818 8888 BALMAINREALTY.COM