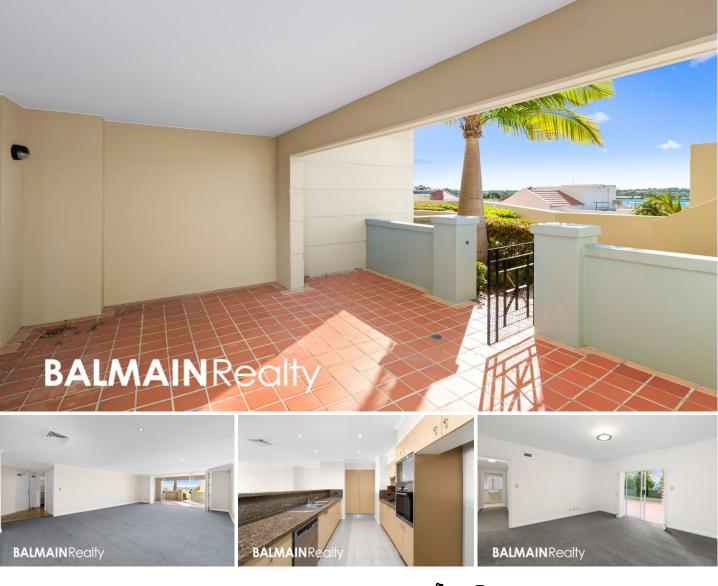

## 150/5 Wulumay Close Rozelle NSW

**PROPERTY FEATURES:** 

- Spacious open plan living & dining area

- North facing front terrace with easy access to swimming pool

- Huge outdoor rear courtyard perfect for children's play area

Master bedroom with walk-in wardrobe & ensuite with shower & bath

- 2nd & 3rd double sized bedrooms both with built in wardrobes

- Contemporary kitchen with dishwasher & gas cooking
- Additional fully tiled bathroom also with bath
- Ducted air conditioning throughout
- Internal laundry with clothes dryer
- 34sqm double lock up garage with storage potential