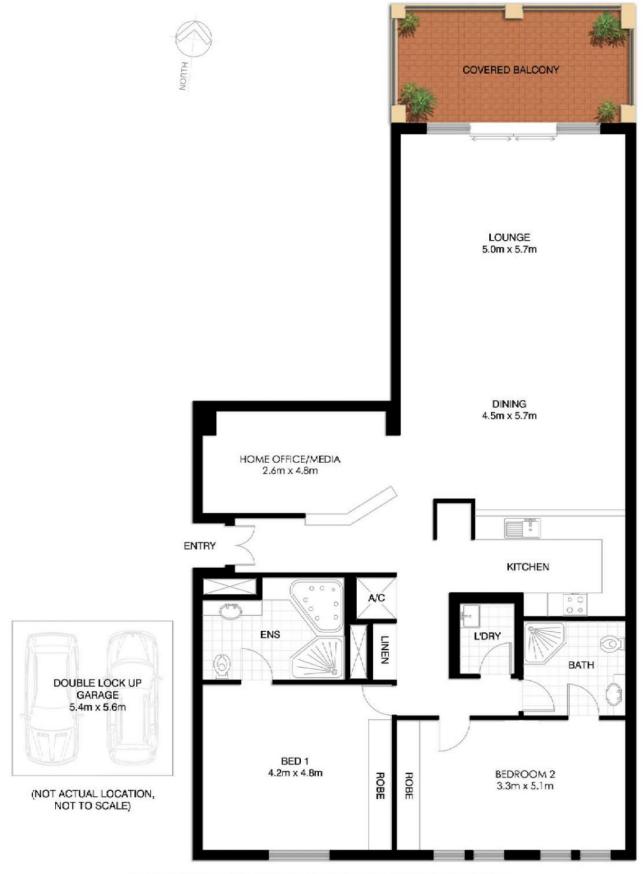

## 21/3 Wulumay Close Rozelle NSW

Positioned on the absolute waterfront of the tightly held 'Balmain Cove' resort like complex this stunning property offers a lifestyle opportunity second to none.

Taking in unobstructed harbour views and overlooking the beautiful manicured gardens & marina this lavish two bedroom apartment features an additional home office/study with large open plan living & dining that flows onto a large sun-filled north facing balcony.

## PROPERTY FEATURES:

- Sun drenched northerly aspect offering spectacular harbour views
- Additional home office/ study or sitting room set off the living areas
- Spacious open plan living areas of grand proportions that