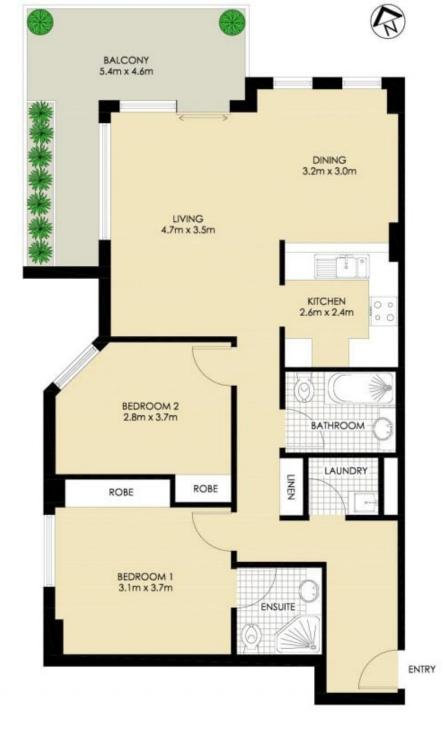

## PROPERTY DETAILS AREA Total 106sqm Internal 76sqm Balcony 12sqm Parking 18sqm

**OUTGOINGS** 

 Strata
 \$2,058pq

 Council
 \$281pq

 Water
 \$178pq

## INSPECT

As advertised or by appointment

CARSPACE 5.6m x 3.5m

\*PLANS SHOWN ONLY INDICITIVE OF LAYOUT. DIMENSIONS ARE APPROXIMATE.