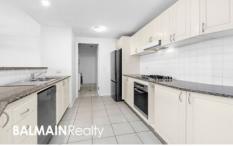

## **Property Features:**

- This apartment is only one of two on its floor with sun-drenched balconies off the living room and master bedroom, overlooking the water and manicured gardens
- Recently painted throughout, ducted air conditioning, updated carpet in bedrooms and floorboards in main areas
- Gourmet kitchen features granite benchtops, large pantry and stainless appliances including gas cooktop, oven, rangehood, fridge/freezer & dishwasher