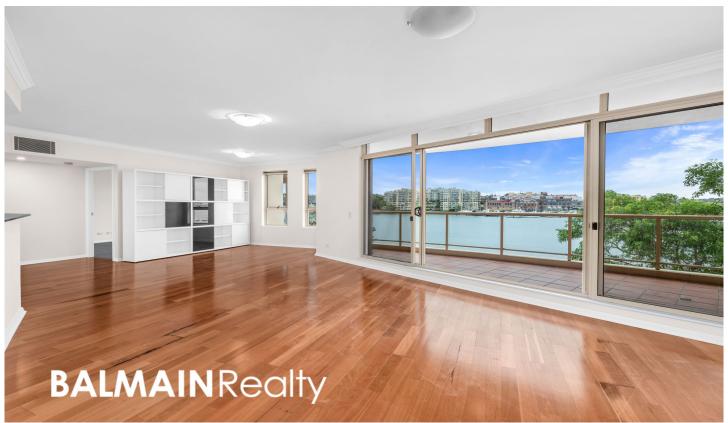

## 302/17 Warayama Place Rozelle NSW

6 Month Lease Only

Spacious three bedroom apartment featuring open plan interiors that flow effortlessly onto a covered balcony overlooking the waters edge with stunning views toward Birkenhead Point and beyond.

## **Property Features:**

- This apartment is only one of two on its floor with sun-drenched balconies off the living room and master bedroom, overlooking the water and manicured gardens
- Recently painted throughout, ducted air conditioning, updated carpet in bedrooms and floorboards in main areas
- Gourmet kitchen features granite benchtops, large pantry and stainless appliances including gas cooktop, oven, rangehood, fridge/freezer & dishwasher