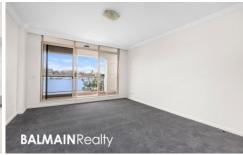

## **Property Features:**

- This apartment is only one of two on its floor with sun-drenched balconies off the living room and master bedroom, overlooking the water and manicured gardens
- Recently painted throughout, ducted air conditioning, updated carpet in bedrooms and floorboards in main areas
- Gourmet kitchen features granite benchtops, large pantry and stainless appliances including gas cooktop, oven, rangehood, fridge/freezer & dishwasher