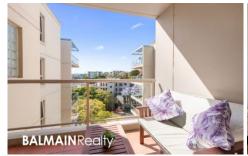

## PROPERTY FEATURES:

- Open plan living/dining area leads onto covered balcony with water glimpses
- Recently installed timber flooring throughout
- Split system air conditioning to living room
- Functional kitchen features granite benchtops, gas cooktop, oven, rangehood & dishwasher
- Bedroom with built in wardrobe
- Separate internal laundry with clothes dryer
- Secure undercover car space with over bonnet storage box and direct lift access to apartment
- Security building with intercom & electronic fob access