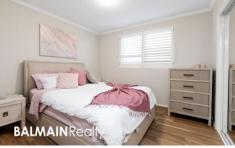

## PROPERTY FEATURES:

- Open plan living/dining area leads onto covered balcony with water glimpses
- Recently installed timber flooring throughout
- Split system air conditioning to living room
- Functional kitchen features granite benchtops, gas cooktop, oven, rangehood & dishwasher
- Bedroom with built in wardrobe
- Separate internal laundry with clothes dryer
- Secure undercover car space with over bonnet storage box and direct lift access to apartment
- Security building with intercom & electronic fob access