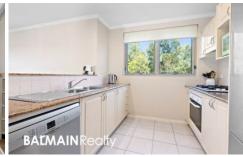

## PROPERTY FEATURES:

- Open plan living/dining area leads onto covered balcony with water glimpses
- Recently installed timber flooring throughout
- Split system air conditioning to living room
- Functional kitchen features granite benchtops, gas cooktop, oven, rangehood & dishwasher
- Bedroom with built in wardrobe
- Separate internal laundry with clothes dryer
- Secure undercover car space with over bonnet storage box and direct lift access to apartment
- Security building with intercom & electronic fob access