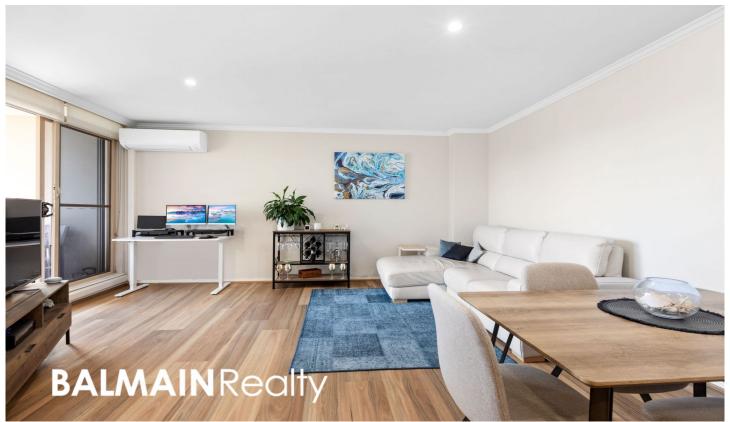

## PROPERTY FEATURES:

- Open plan living/dining area leads onto covered balcony with water glimpses
- Recently installed timber flooring throughout
- Split system air conditioning to living room
- Functional kitchen features granite benchtops, gas cooktop, oven, rangehood & dishwasher
- Bedroom with built in wardrobe
- Separate internal laundry with clothes dryer
- Secure undercover car space with over bonnet storage box and direct lift access to apartment
- Security building with intercom & electronic fob access