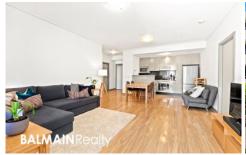

#### PROPERTY FEATURES:

- Open plan living/dining that flows onto a large 26sqm covered north-facing balcony
- Contemporary galley style kitchen featuring pull-out