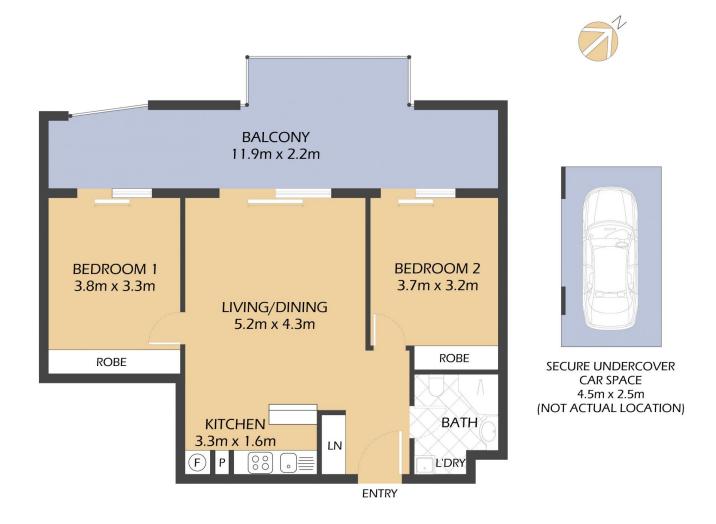

#### PROPERTY FEATURES:

- Open plan living/dining that flows onto a large 26sqm covered north-facing balcony
- Contemporary galley style kitchen featuring pull-out

## 401/27 MARGARET STREET ROZELLE

"Quarterdeck" - Balmain Shores

| PROPERTY DETAILS                           |                                   |
|--------------------------------------------|-----------------------------------|
| AREA                                       |                                   |
| Total<br>Internal<br>External<br>Car Space | 108sqm<br>68sqm<br>26sqm<br>14sqm |
| OUTGOINGS                                  |                                   |
| Strata<br>Council<br>Water                 | \$1353p/q<br>\$338p/q<br>\$157p/q |