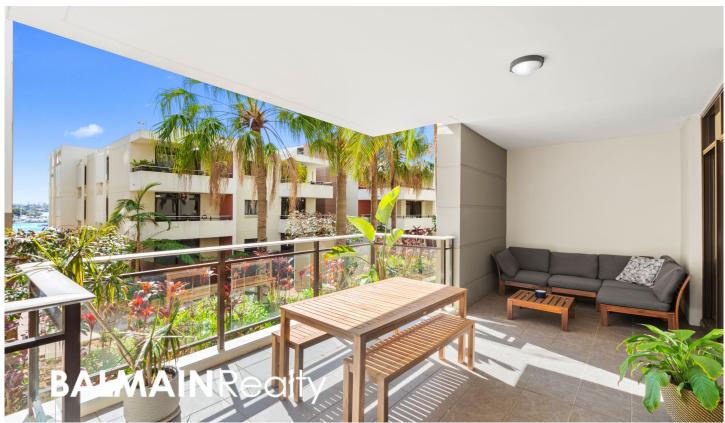

#### 401/27 Margaret Street Rozelle NSW

Offering a spacious and practical layout, opening seamlessly onto an extensive northerly terrace with a peaceful & private elevated outlook over manicured gardens with water glimpses.

#### PROPERTY FEATURES:

- Open plan living/dining that flows onto a large 26sqm covered north-facing balcony
- Contemporary galley style kitchen featuring pull-out