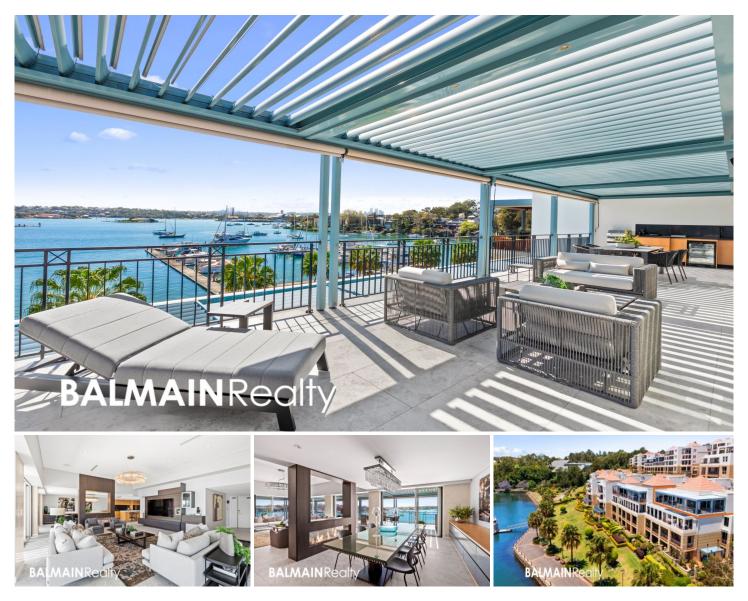

#### 7/3 Wulumay Close Rozelle NSW

Positioned on the absolute waterfront of 'Balmain Cove' this lavish oversized penthouse apartment with cathedral ceilings occupies a generous 302sqm of living space and takes in stunning northerly panoramic harbour views.

Recently undergoing an extensive renovation throughout with no expense spared, this incredible home offers a rare combination of oversized proportions and build quality that would be difficult to replicate anywhere in Sydney today.

Sit back and admire the passing watercraft sail by, or simply enjoy alfresco dining year-round from an extensive entertainer's terrace with a favourable due north aspect.