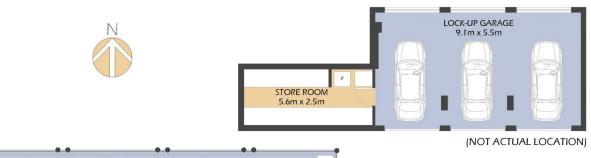

## **BALMAIN**Realty

ADDITIONAL STOREROOM

4.8m x 2.3m

12 METRE MARINA BERTH (OPTIONAL)

### **PROPERTY DETAILS**

| AREA                                                                      |   |                                    |
|---------------------------------------------------------------------------|---|------------------------------------|
| Total<br>Internal & External<br>Garage & Storeroon<br>Additional Storeroo | n | 381sqm<br>302sqm<br>65sqm<br>14sqm |
| outgoings                                                                 |   |                                    |
| Strata<br>Council                                                         |   | ,017p/q<br>\$353p/q                |