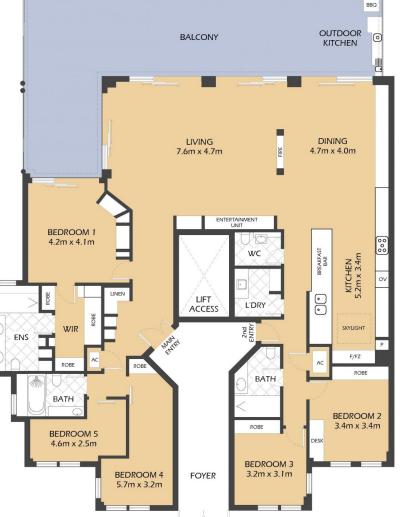

### ACCOMMODATION:

5 🛤 3 🚔 3 🚘

Price: SOLD \$7,800,000Building Size: 381 sqmView: https://www.balmainrealty.com/1P3674

Scott Robertson (02) 9818 8888

Nick Van Venrooy (02) 9818 8888

- 5 bedrooms

https://www.balmainrealty.com

### 7/3 Wulumay Close **R O Z E L L E**

'The Landings' – Balmain Cove

\*FLOOR PLAN MEASUREMENTS ARE APPROXIMATE AND FOR ILLUSTRATIVE PURPOSES ONLY.

1m 2m

5m

### **PROPERTY DETAILS**

| AREA                                                                      |   |                                    |
|---------------------------------------------------------------------------|---|------------------------------------|
| Total<br>Internal & External<br>Garage & Storeroon<br>Additional Storeroo | n | 381sqm<br>302sqm<br>65sqm<br>14sqm |
| outgoings                                                                 |   |                                    |
| Strata<br>Council                                                         |   | ,017p/q<br>\$353p/q                |