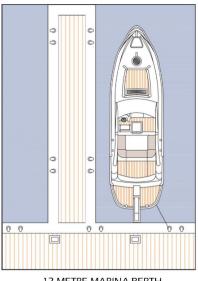

## **BALMAIN**Realty

ADDITIONAL STOREROOM

4.8m x 2.3m

12 METRE MARINA BERTH (OPTIONAL)