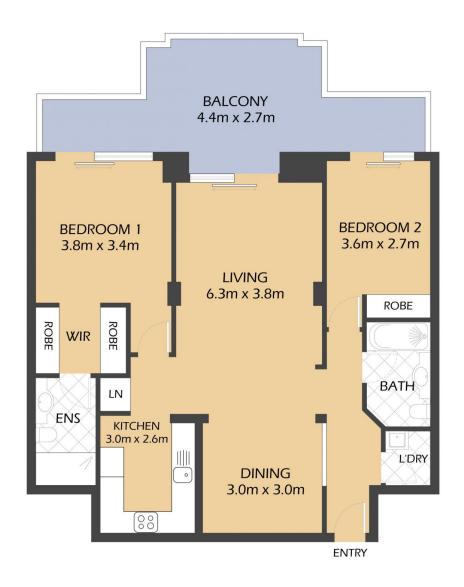

# 201/30 WARAYAMA PLACE **ROZELLE**

"Anchorage" - Balmain Shores

1m 2m 5m

\*FLOOR PLAN MEASUREMENTS ARE APPROXIMATE AND FOR ILLUSTRATIVE PURPOSES ONLY.

### PROPERTY DETAILS

AREA

Total 128sqm Internal 93sqm External 20sqm Parking 15sqm

OUTGOINGS

 Strata
 \$1,769p/q

 Council
 \$353p/q

 Water
 \$173 p/q

BALMAINRealty