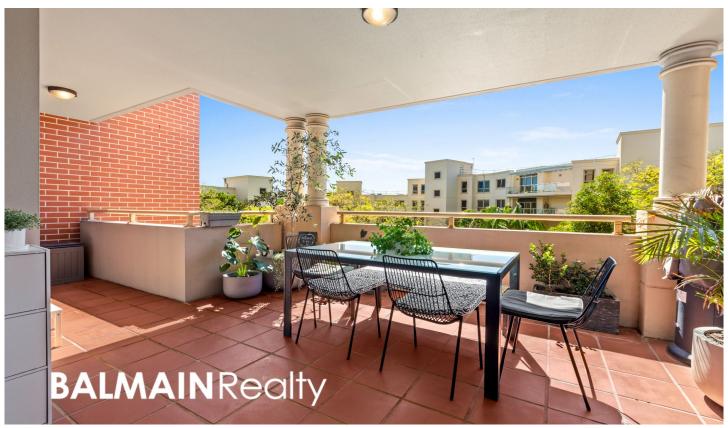

#### 201/30 Warayama Place Rozelle NSW

Situated in the prized 'Balmain Shores' complex, this elevated apartment offers spacious and private interiors that flow onto a 20sqm covered entertainer's balcony taking water glimpses and enjoying a sun-filled north-easterly aspect.

#### PROPERTY FEATURES:

- Oversized 20sqm entertainer's balcony taking in a

2 🔄 2 🔓 1 😭

**Price** : SOLD \$1,650,000

Building Size: 128 sqm

View: https://www.balmainrealty.com/1P2774

Scott Robertson (02) 9818 8888