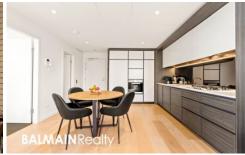

#### 6G/110 Elliott Street Balmain NSW

Found within the highly acclaimed 'Harbourfront Balmain' development completed in late 2017, this luxuriously appointed one bedroom apartment with additional home offfice/2nd bedroom offers access to resort like amenities and is just a short walk from village cafes, restaurants & shops, weekend markets, public transport and much more.

#### PROPERTY FEATURES:

- Excellent indoor-outdoor living with a spacious courtyard looking across the water to Birkenhead Point
- Opulent finishes featuring LED lighting, slimline roller