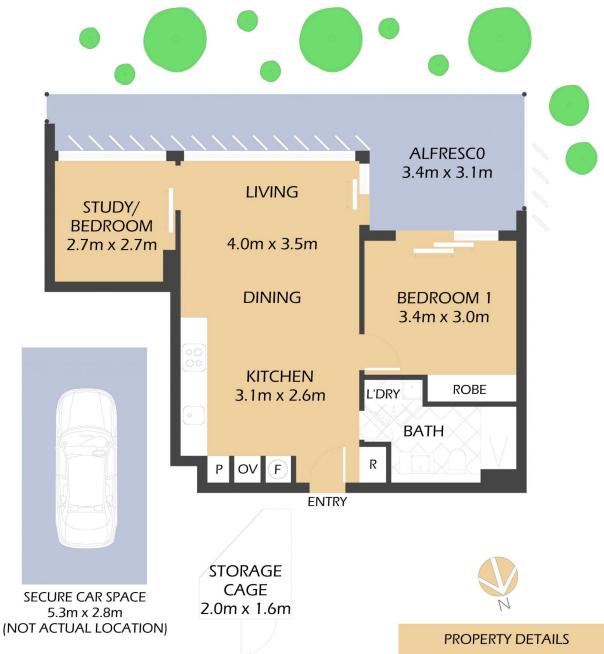

# 6G/110 ELLIOTT STREET **BALMAIN**

"Park Lane" - Harbourfront Balmain

\*FLOOR PLAN MEASUREMENTS ARE APPROXIMATE AND FOR ILLUSTRATIVE PURPOSES ONLY.

| PROPERTY DETAILS                                              |                                   |
|---------------------------------------------------------------|-----------------------------------|
| AREA                                                          |                                   |
| Total<br>Internal & External<br>Parking Space<br>Storage Cage | 91sqm<br>74sqm<br>14sqm<br>3sqm   |
| OUTGOINGS                                                     |                                   |
| Strata<br>Council<br>Water                                    | \$1135p/q<br>\$338p/q<br>\$173p/q |