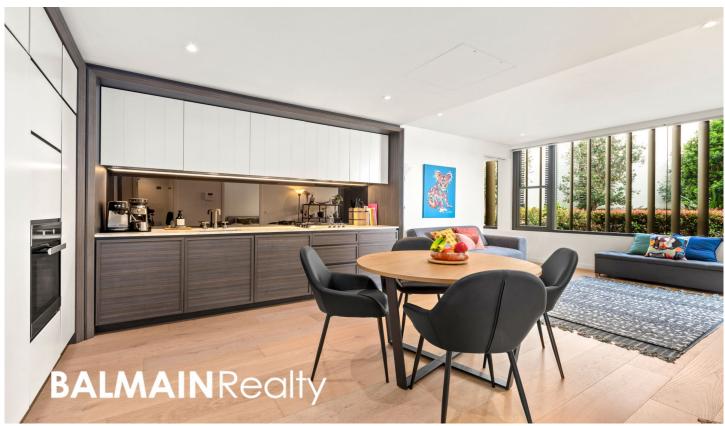

#### 6G/110 Elliott Street Balmain NSW

Found within the highly acclaimed 'Harbourfront Balmain' development completed in late 2017, this luxuriously appointed one bedroom apartment with additional home offfice/2nd bedroom offers access to resort like amenities and is just a short walk from village cafes, restaurants & shops, weekend markets, public transport and much more.

#### PROPERTY FEATURES:

- Excellent indoor-outdoor living with a spacious courtyard looking across the water to Birkenhead Point
- Opulent finishes featuring LED lighting, slimline roller