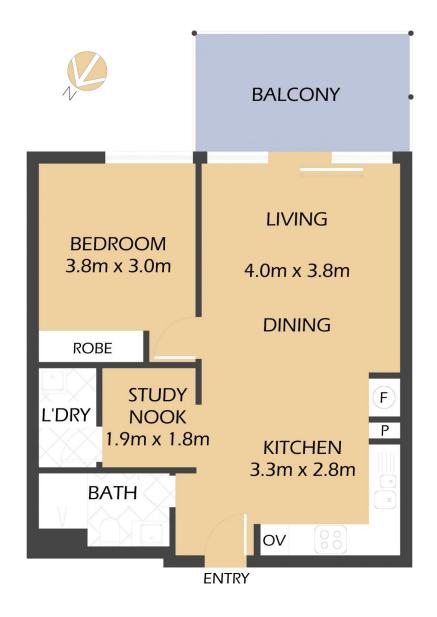

#### 213/41 Terry Street Rozelle NSW

Set within the popular 'Atelier' complex, this stylish & contemporary one bedroom apartment features spacious open plan interiors with the addition of a home office/ study area.

#### PROPERTY FEATURES:

- Spacious open plan living that flows onto a large balcony
- Stylishly appointed kitchen with stone benchtops, pull out

# 213/41 TERRY STREET **ROZELLE**

"Atelier"

1 m 2 m 5 m

\*FLOOR PLAN MEASUREMENTS ARE APPROXIMATE AND FOR ILLUSTRATIVE PURPOSES ONLY.

| PROPERTY DETAILS                                              |                                  |
|---------------------------------------------------------------|----------------------------------|
| AREA                                                          |                                  |
| Total<br>Internal & External<br>Parking Space<br>Storage Cage | 78sqm<br>59sqm<br>13sqm<br>6sqm  |
| OUTGOINGS                                                     |                                  |
| Strata<br>Council<br>Water                                    | \$996p/q<br>\$353p/q<br>\$173p/q |