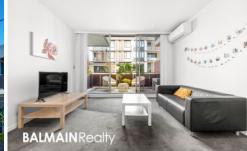

#### PROPERTY FEATURES:

- Spacious open plan living that flows onto a large balcony
- Stylishly appointed kitchen with stone benchtops, pull out