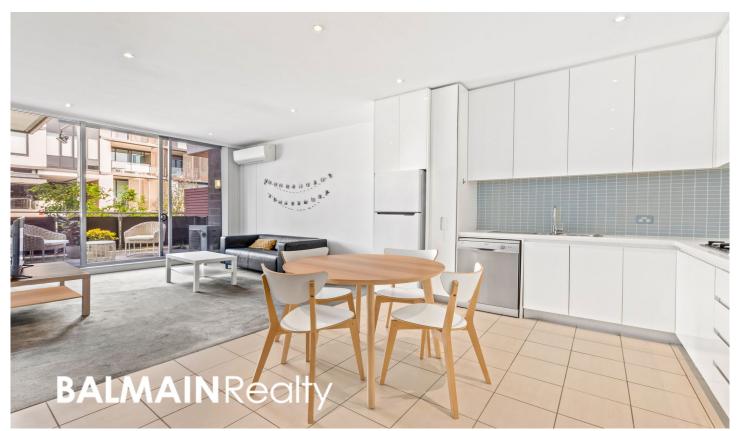

#### 213/41 Terry Street Rozelle NSW

Set within the popular 'Atelier' complex, this stylish & contemporary one bedroom apartment features spacious open plan interiors with the addition of a home office/ study area.

#### PROPERTY FEATURES:

- Spacious open plan living that flows onto a large balcony
- Stylishly appointed kitchen with stone benchtops, pull out