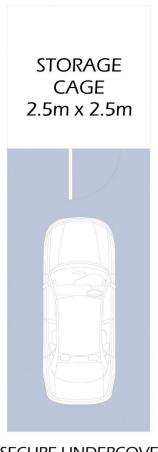

### 1 🚐 1 🚝 1 😭

**Price** : SOLD \$855,000

Building Size: 78 sqm

View: https://www.balmainrealty.com/1P3675

Scott Robertson (02) 9818 8888

Nick Van Venrooy (02) 9818 8888

SECURE UNDERCOVER
CAR SPACE
5.3m x 2.5m
(NOT ACTUAL LOCATION)

# 213/41 TERRY STREET **ROZELLE**

"Atelier"

1 m 2 m 5 m

\*FLOOR PLAN MEASUREMENTS ARE APPROXIMATE AND FOR ILLUSTRATIVE PURPOSES ONLY.

| PROPERTY DETAILS                                              |                                  |
|---------------------------------------------------------------|----------------------------------|
| AREA                                                          |                                  |
| Total<br>Internal & External<br>Parking Space<br>Storage Cage | 78sqm<br>59sqm<br>13sqm<br>6sqm  |
| OUTGOINGS                                                     |                                  |
| Strata<br>Council<br>Water                                    | \$996p/q<br>\$353p/q<br>\$173p/q |