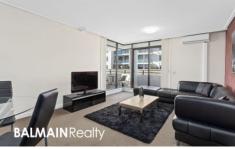

## PROPERTY FEATURES:

- Open plan living/dining that flows onto a large undercover wrap-around balcony
- Functional galley style kitchen featuring pull-out pantry with stainless appliances including gas cooktop, oven, rangehood, dishwasher, fridge & microwave
- Large bedroom with mirrored built-in wardrobes & direct access onto balcony
- Modern bathroom with integrated laundry featuring clothes dryer & washing machine
- Reverse cycle air-conditioning in living room
- Large linen/storage cupboard
- Set within a well-maintained building with no stairs and lift access to the apartment and waterfront, undercover visitor parking & push bike storage
- Security access with video intercom, CCTV surveillance &