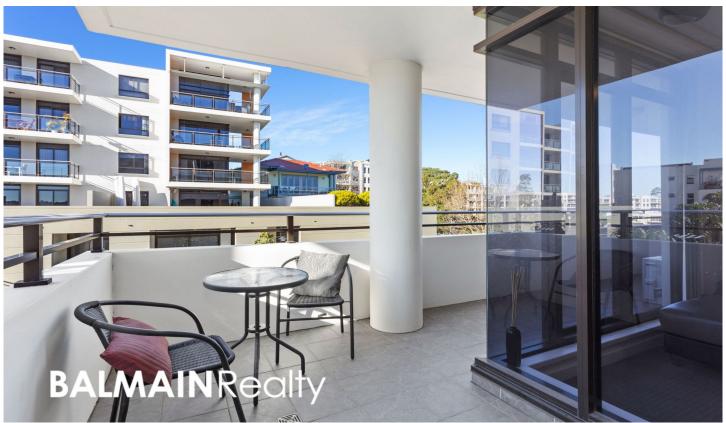

## PROPERTY FEATURES:

- Open plan living/dining that flows onto a large undercover wrap-around balcony
- Functional galley style kitchen featuring pull-out pantry with stainless appliances including gas cooktop, oven, rangehood, dishwasher, fridge & microwave
- Large bedroom with mirrored built-in wardrobes & direct access onto balcony
- Modern bathroom with integrated laundry featuring clothes dryer & washing machine
- Reverse cycle air-conditioning in living room
- Large linen/storage cupboard
- Set within a well-maintained building with no stairs and lift access to the apartment and waterfront, undercover visitor parking & push bike storage
- Security access with video intercom, CCTV surveillance &