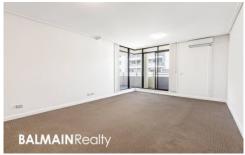

## PROPERTY FEATURES:

- Open plan living/dining that flows onto a large undercover wrap-around balcony
- Functional galley style kitchen featuring pull-out pantry with stainless appliances including gas cooktop, oven, rangehood, dishwasher, fridge & microwave
- Large bedroom with mirrored built-in wardrobes & direct access onto balcony
- Modern bathroom with integrated laundry featuring clothes dryer & washing machine
- Reverse cycle air-conditioning in living room
- Large linen/storage cupboard
- Set within a well-maintained building with no stairs and lift access to the apartment and waterfront, undercover visitor parking & push bike storage
- Security access with video intercom, CCTV surveillance &