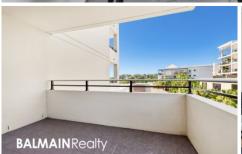

## PROPERTY FEATURES:

- Open plan living/dining that flows onto a large undercover wrap-around balcony
- Functional galley style kitchen featuring pull-out pantry with stainless appliances including gas cooktop, oven, rangehood, dishwasher, fridge & microwave
- Large bedroom with mirrored built-in wardrobes & direct access onto balcony
- Modern bathroom with integrated laundry featuring clothes dryer & washing machine
- Reverse cycle air-conditioning in living room
- Large linen/storage cupboard
- Set within a well-maintained building with no stairs and lift access to the apartment and waterfront, undercover visitor parking & push bike storage
- Security access with video intercom, CCTV surveillance &