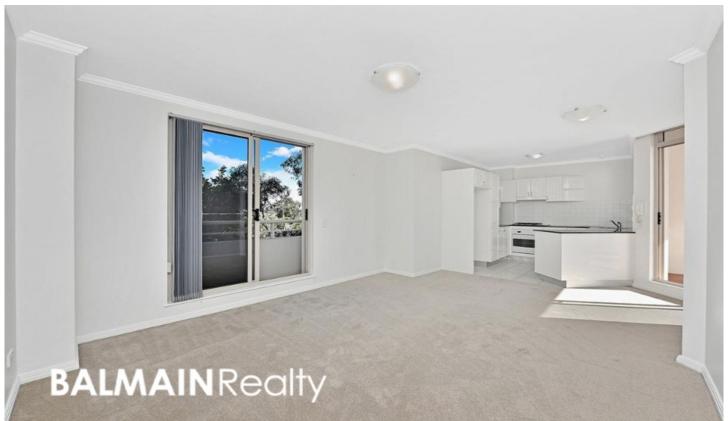

#### Property Features:

- Freshly painted interiors throughout
- Balcony with water views & outlook onto Warayama Place
- Bright & spacious open plan living area leading onto undercover balcony area
- Air conditioning installed to living room area
- Functional kitchen including oven, range hood, gas cooking & dishwasher
- Queen-size bedroom with mirrored built-in wardrobes
- Modern bathroom with quality finishes
- Separate internal laundry with clothes dryer included
- Undercover car space with direct lift access to apartment
- Security building with intercom & electronic fob access