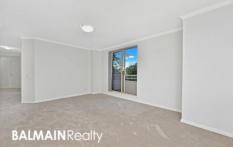

#### Property Features:

- Freshly painted interiors throughout
- Balcony with water views & outlook onto Warayama Place
- Bright & spacious open plan living area leading onto undercover balcony area
- Air conditioning installed to living room area
- Functional kitchen including oven, range hood, gas cooking & dishwasher
- Queen-size bedroom with mirrored built-in wardrobes
- Modern bathroom with quality finishes
- Separate internal laundry with clothes dryer included
- Undercover car space with direct lift access to apartment
- Security building with intercom & electronic fob access