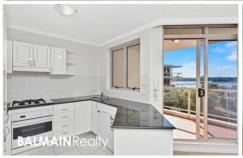

#### Property Features:

- Freshly painted interiors throughout
- Balcony with water views & outlook onto Warayama Place
- Bright & spacious open plan living area leading onto undercover balcony area
- Air conditioning installed to living room area
- Functional kitchen including oven, range hood, gas cooking & dishwasher
- Queen-size bedroom with mirrored built-in wardrobes
- Modern bathroom with quality finishes
- Separate internal laundry with clothes dryer included
- Undercover car space with direct lift access to apartment
- Security building with intercom & electronic fob access