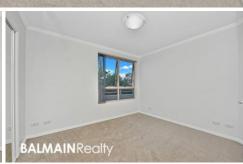

#### Property Features:

- Freshly painted interiors throughout
- Balcony with water views & outlook onto Warayama Place
- Bright & spacious open plan living area leading onto undercover balcony area
- Air conditioning installed to living room area
- Functional kitchen including oven, range hood, gas cooking & dishwasher
- Queen-size bedroom with mirrored built-in wardrobes
- Modern bathroom with quality finishes
- Separate internal laundry with clothes dryer included
- Undercover car space with direct lift access to apartment
- Security building with intercom & electronic fob access