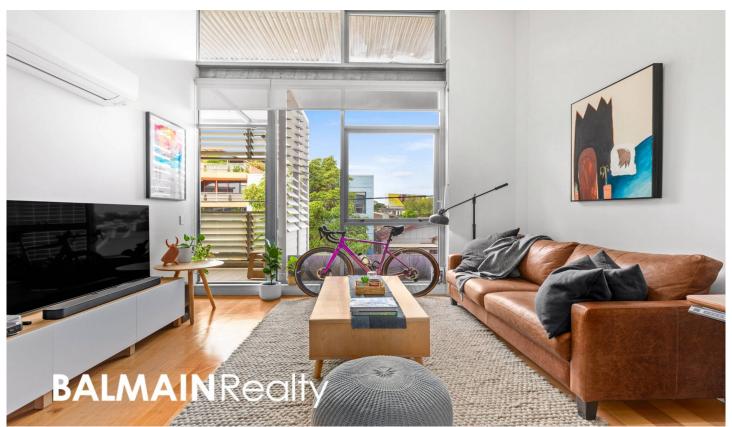

### 313/43 Terry Street Rozelle NSW

Located within the popular 'Atelier' complex, this stylishly presented one bedroom apartment features a sought after top floor position with soaring cathedral ceilings, timber flooring, updated kitchen with custom built-in breakfast bar, as well as offering secure parking and three oversized storage cages.

Positioned just a moments stroll from express city transport, the waterfront with Bridgewater Park & the Bay Run, as well as being conveniently located to local neighbourhood eateries and shops such as the Fruitologist, Recco Lab, Il Grapollo & Alegrias Spanish Tapas.