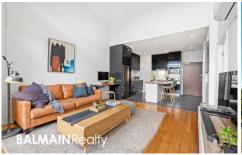

### 313/43 Terry Street Rozelle NSW

Located within the popular 'Atelier' complex, this stylishly presented one bedroom apartment features a sought after top floor position with soaring cathedral ceilings, timber flooring, updated kitchen with custom built-in breakfast bar, as well as offering secure parking and three oversized storage cages.