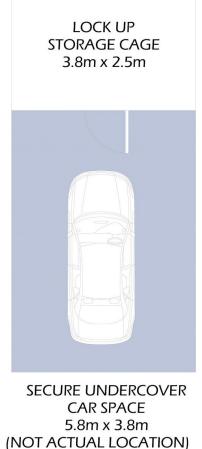

### 313/43 Terry Street Rozelle NSW

Located within the popular 'Atelier' complex, this stylishly presented one bedroom apartment features a sought after top floor position with soaring cathedral ceilings, timber flooring, updated kitchen with custom built-in breakfast bar, as well as offering secure parking and three oversized storage cages.

1 🚐 1 🖺 1 🗬

Price : SOLD \$863,500 Building Size : 104 sqm

View: https://www.balmainrealty.com/1P3554

Scott Robertson (02) 9818 8888

Nick Van Venrooy (02) 9818 8888

9sqm 7sqm

1

ADDITIONAL STORAGE CAGES (NOT ACTUAL LOCATION)

#### PROPERTY DETAILS

AREA

Total 104sqm Internal & External 59sqm Parking & Storage 29sqm 2x Additional Storage 16sqm