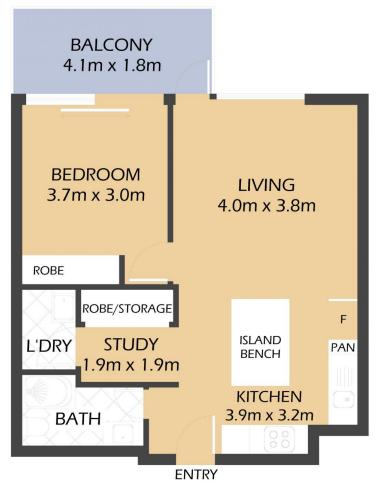

### 313/43 Terry Street Rozelle NSW

Located within the popular 'Atelier' complex, this stylishly presented one bedroom apartment features a sought after top floor position with soaring cathedral ceilings, timber flooring, updated kitchen with custom built-in breakfast bar, as well as offering secure parking and three oversized storage cages.

# 313/43 TERRY STREET **ROZELLE**

"Atelier"

1m 2m 5m

\*FLOOR PLAN MEASUREMENTS ARE APPROXIMATE AND FOR ILLUSTRATIVE PURPOSES ONLY.

#### PROPERTY DETAILS

AREA

Total 104sqm Internal & External 59sqm Parking & Storage 29sqm 2x Additional Storage 16sqm