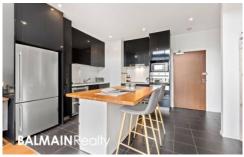

### 313/43 Terry Street Rozelle NSW

Located within the popular 'Atelier' complex, this stylishly presented one bedroom apartment features a sought after top floor position with soaring cathedral ceilings, timber flooring, updated kitchen with custom built-in breakfast bar, as well as offering secure parking and three oversized storage cages.