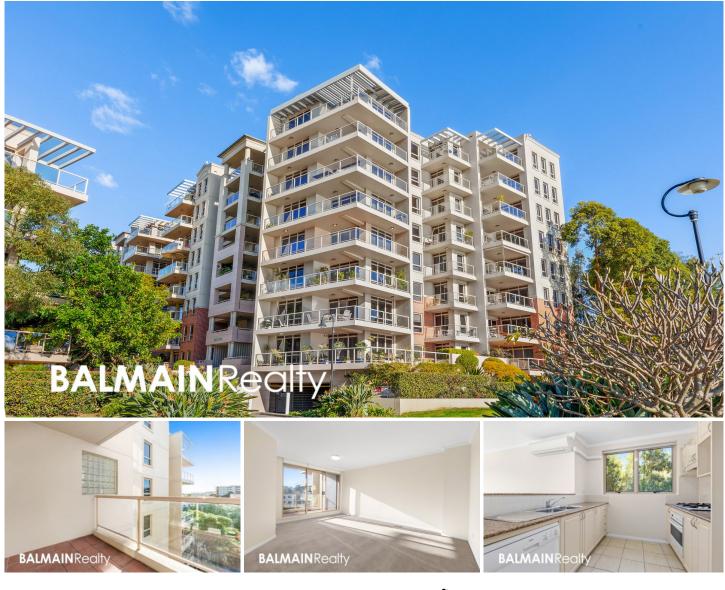

## 604/32 Warayama Place Rozelle NSW

Situated in the 'Balmain Shores' waterfront complex this fabulous one bedroom apartment features light filled open plan living and is located just metres from the Bay Run & foreshore parkland and just a short stroll from the heart of Darling Street's cafes & restaurants.

Property Features:

- Air-conditioning in living area
- Spacious open plan living and dining area
- Updated paint, blinds and carpet throughout
- Two balconies for year round entertaining

- Stylish kitchen featuring granite benchtops, gas cooktop, rangehood & dishwasher

- King sized bedroom featuring built-in wardrobes and direct access onto balcony
- Internal laundry with clothes dryer

1 🛤 1 🚔 1 🚘

**Price**: \$670 per week **View**: https://www.balmainrealty.com/1P3703