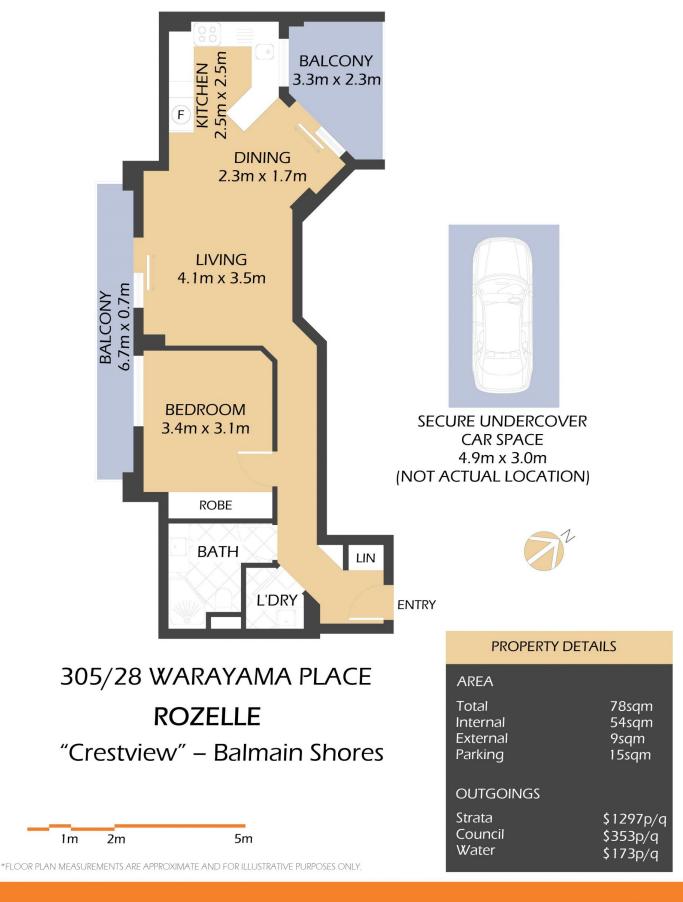

## 305/28 Warayama Place Rozelle NSW

Situated within the 'Balmain Shores' waterfront complex, this one bedroom apartment offers generous open plan living spaces and features updated interiors, including timber flooring, fully renovated bathroom, LED lighting and air-conditioning.

## 1 🎮 1 🚔 1 🚘

Price: SOLD \$820,000Building Size: 78 sqmView: https://www.balmainrealty.com/1P3681

Scott Robertson (02) 9818 8888

Nick Van Venrooy (02) 9818 8888

**BALMAIN**Realty

9818 8888 BALMAINREALTY.COM