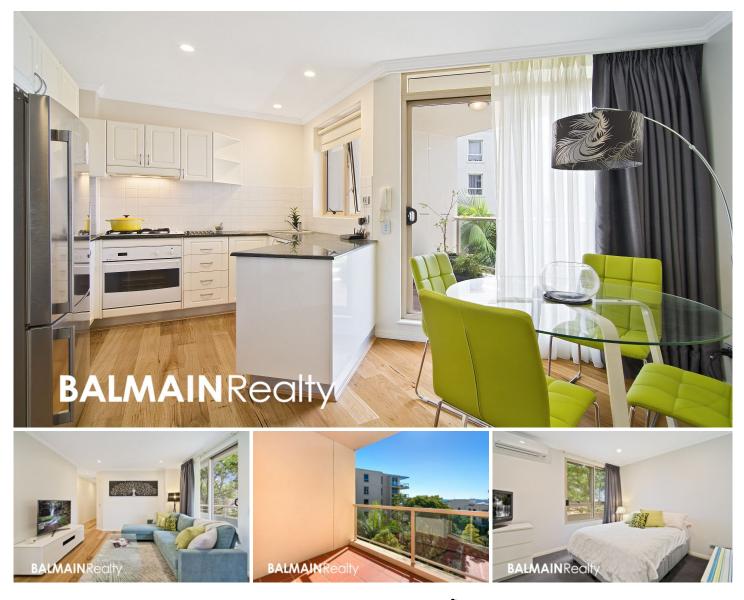

## 305/28 Warayama Place Rozelle NSW

Situated within the 'Balmain Shores' waterfront complex, this one bedroom apartment offers generous open plan living spaces and features updated interiors, including timber flooring, fully renovated bathroom, LED lighting and air-conditioning.

Residents have access to resort style amenities including a modern well-equipped gymnasium, heated indoor lap pool, outdoor plunge pool, spa & saunas. It's also on the door step of Bridgewater Park and the popular 'Bay Run' offering over 8kms of walkways/cycleways along the harbour foreshore, and is only a short stroll from local cafes & eateries, Fruitologist and express public transport.