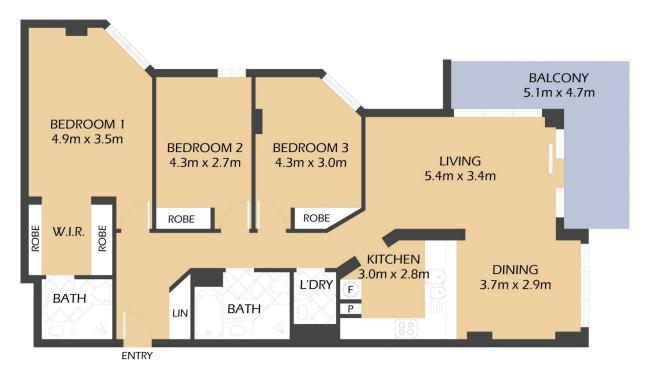

# 206/30 WARAYAMA PLACE ROZELLE

"Anchorage" – Balmain Shores

 $\hbox{*FLOOR PLAN MEASUREMENTS ARE APPROXIMATE AND FOR ILLUSTRATIVE PURPOSES ONLY.}$ 

### PROPERTY DETAILS AREA Total 151sqm Internal 105sqm External 12sqm 34sqm Parking **OUTGOINGS** Strata \$1995p/q Council \$338p/q Water \$159p/q

**BALMAIN**Realty

9818 8888 BALMAINREALTY.COM