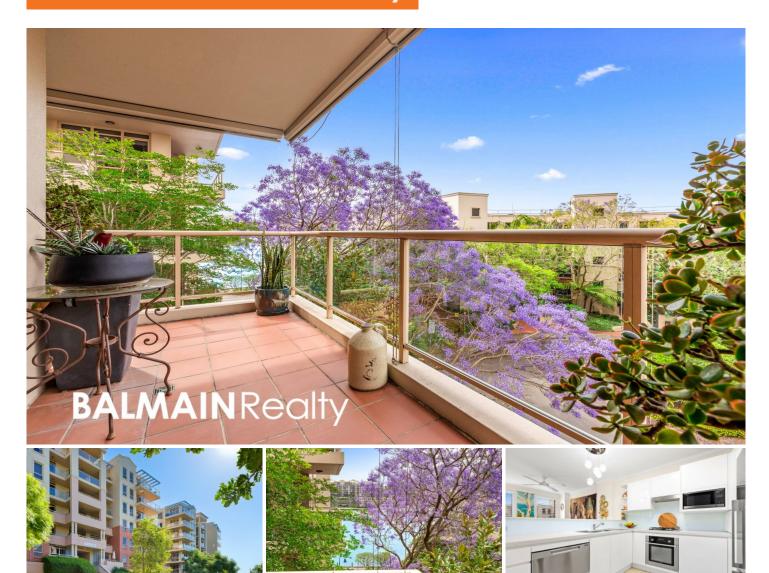

#### 206/30 Warayama Place Rozelle NSW

Situated within the harbour-side enclave of 'Balmain Shores', this magnificent three bedroom apartment features spacious open plan interiors with a sun-filled northerly aspect and a large wrap around balcony taking in water views.

#### PROPERTY FEATURES:

- Immaculately maintained interiors with plush carpet, plantation shutters and blinds
- Wrap around entertainer's balcony taking in a sun-filled

3 📭 2 🔓 2 😭

Price : SOLD Building Size : 151 sqm