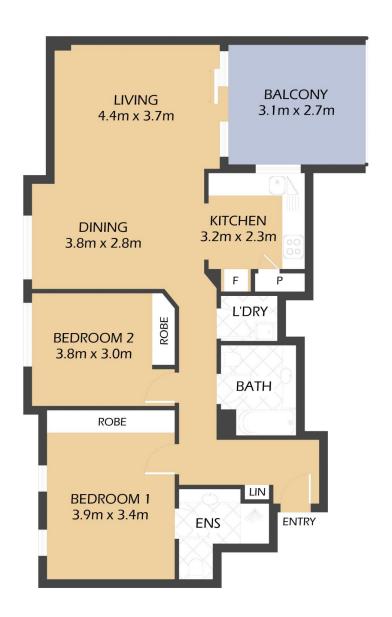

# 505/26 WARAYAMA PLACE **ROZELLE**

"Crestview" - Balmain Shores

 $\hbox{*FLOOR PLAN MEASUREMENTS ARE APPROXIMATE AND FOR ILLUSTRATIVE PURPOSES ONLY}.$ 

### PROPERTY DETAILS AREA Total 123sqm Internal 84sqm External 8sqm Parking 31sqm **OUTGOINGS** Strata \$1933p/q Council \$353p/q Water \$173p/q

BALMAINRealty