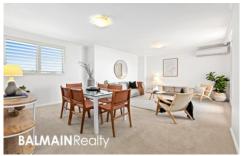

## PROPERTY FEATURES:

- Freshly painted interiors and plush new carpet throughout
- Spacious open plan living and dining that flows onto a

2 📮 2 🔓 2 😭

**Price** : SOLD \$1,600,000

Building Size: 123 sqm

View: https://www.balmainrealty.com/1P3700