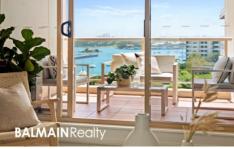

#### 505/26 Warayama Place Rozelle NSW

Situated within the prized 'Balmain Shores' complex, this elevated, top floor apartment offers spacious and private interiors that flow onto a covered north facing balcony taking in water views toward Cockatoo Island and beyond.

## PROPERTY FEATURES:

- Freshly painted interiors and plush new carpet throughout
- Spacious open plan living and dining that flows onto a

2 📮 2 🔓 2 😭

**Price** : SOLD \$1,600,000

Building Size: 123 sqm

View: https://www.balmainrealty.com/1P3700