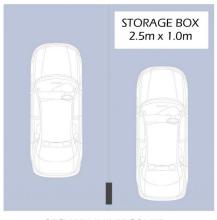

Scott Robertson (02) 9818 8888

Nick Van Venrooy (02) 9818 8888

SECURE UNDERCOVER
CAR SPACES
5.6m x 5.5m
(NOT ACTUAL LOCATION)

### PROPERTY DETAILS AREA Total 123sqm Internal 84sqm External 8sqm Parking 31sqm **OUTGOINGS** Strata \$1933p/q Council \$353p/q Water \$173p/q

BALMAINRealty