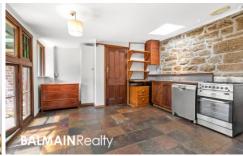

## Additional Features Include:

- 3 double bedrooms, one with plenty of space in the hanging wardrobe for clothes and storage.
- Wooden floor boards throughout the whole property
- Kitchen with a slate floor and French windows on to a private sandstone paved courtyard, the kitchen features