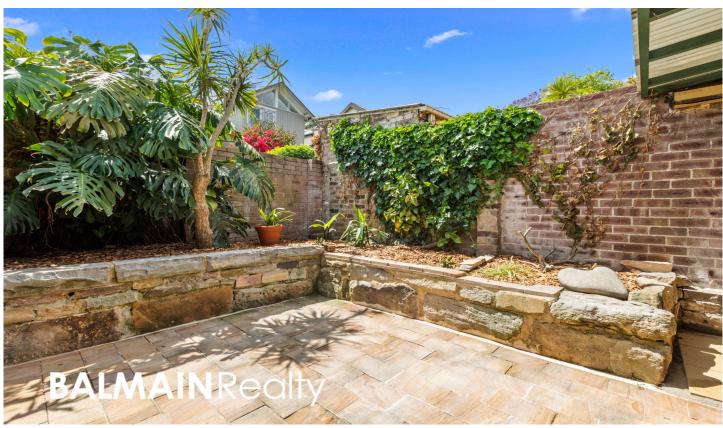

## 31 Clubb Street Rozelle NSW

Adjacent to Callan Park, the Bay Run & Rozelle's Cafés, Restaurants and Pub

Nestled in a quiet street right next to Callan Park and a short easy stroll to the water's edge, bay run and Iron Cove Bridge, this single story historic sandstone semi offers the ultimate location and convenience. Just a moment's stroll from Rozelle's Darling Street cafés, restaurants and pubs with fast transport links to the city, Inner West and beyond.

## Additional Features Include:

- 3 double bedrooms, one with plenty of space in the hanging wardrobe for clothes and storage.
- Wooden floor boards throughout the whole property
- Kitchen with a slate floor and French windows on to a private sandstone paved courtyard, the kitchen features