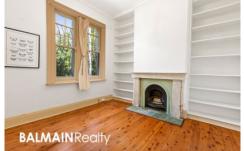

## Additional Features Include:

- 3 double bedrooms, one with plenty of space in the hanging wardrobe for clothes and storage.
- Wooden floor boards throughout the whole property
- Kitchen with a slate floor and French windows on to a private sandstone paved courtyard, the kitchen features