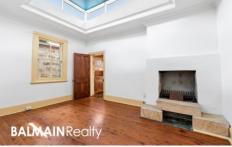

## Additional Features Include:

- 3 double bedrooms, one with plenty of space in the hanging wardrobe for clothes and storage.
- Wooden floor boards throughout the whole property
- Kitchen with a slate floor and French windows on to a private sandstone paved courtyard, the kitchen features