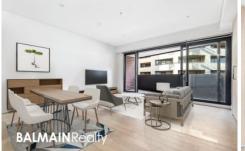

## PROPERTY FEATURES:

- Open plan living, dining area that leads on to the balcony with water glimpses
- Spacious bedroom with generous sized mirrored wardrobe
- Luxuriously fitted out, spacious bathroom