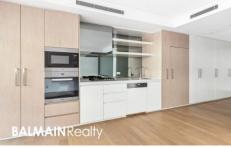

## PROPERTY FEATURES:

- Open plan living, dining area that leads on to the balcony with water glimpses
- Spacious bedroom with generous sized mirrored wardrobe
- Luxuriously fitted out, spacious bathroom