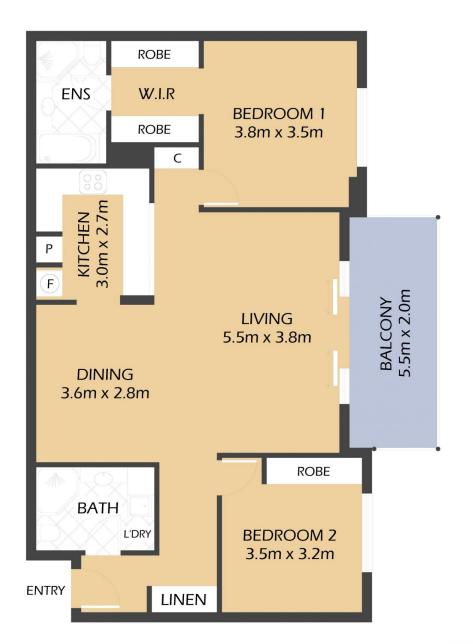

# 409/5 WARAYAMA PLACE **ROZELLE**

"Mariners View" – Balmain Shores

\*FLOOR PLAN MEASUREMENTS ARE APPROXIMATE AND FOR ILLUSTRATIVE PURPOSES ONLY.

## PROPERTY DETAILS AREA Total 116sqm Internal 87sqm External 10sqm Parking 19sqm **OUTGOINGS** Strata \$1575p/q Council \$353p/q Water \$173p/q

**BALMAIN**Realty

9818 8888 BALMAINREALTY.COM