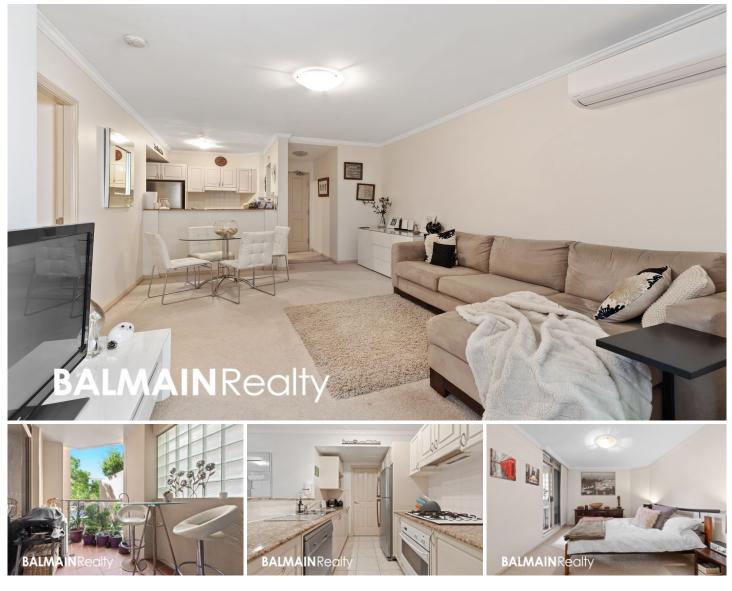

## 203/32 Warayama Place Rozelle NSW

Stylish Resort-Style One Bedroom Apartment with Air Conditioning in "Balmain Shores"

Situated in the prized "Balmain Shores" waterside complex, this one bedroom apartment offers a spacious and functional open plan layout with access to a private covered balcony off the living and bedroom.

## **Property Features:**

- Open plan living/dining which opens onto a private covered balcony with garden outlook offering an easterly aspect

- Functional kitchen features granite benchtops with gas cooktop, oven, rangehood & dishwasher

- Well appointed bedroom features direct access onto balcony with en-suite bathroom & walk-in wardrobes

- Reverse cycle air-conditioning in lounge room

Price : \$630 per week
View : https://www.balmainrealty.com/1P3712