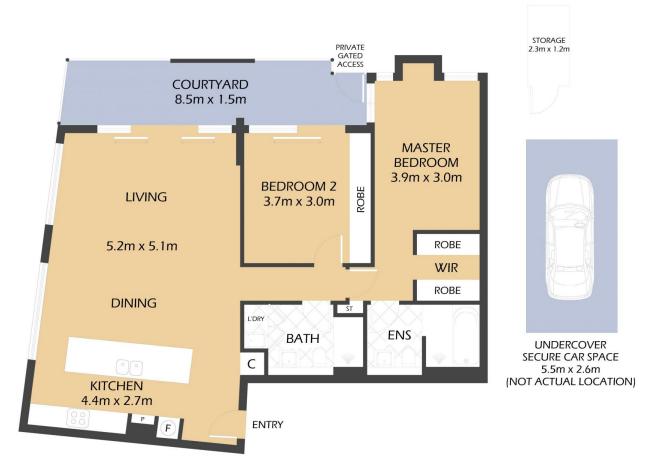

# G03/551 DARLING STREET **ROZELLE**

\*FLOOR PLAN MEASUREMENTS ARE APPROXIMATE AND FOR ILLUSTRATIVE PURPOSES ONLY.

#### AREA Total 128sqm Internal & External 113sqm Parking 13sqm Storage 2sqm **OUTGOINGS** Strata \$2852p/q Council \$290p/q Water \$173p/q

**BALMAIN**Realty

9818 8888 BALMAINREALTY.COM