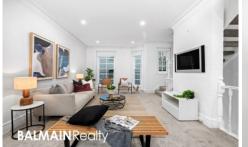

#### PROPERTY FEATURES:

- North facing living set on a quiet laneway
- Kitchen features stainless steel gas cooking & dishwasher, leading onto an atrium-style meals area offering indoor/outdoor flow
- Light filled separate lounge & dining areas