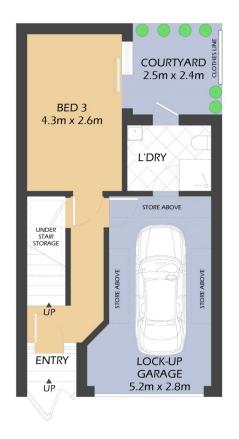

### 3 📭 2 🖺 1 🗬

Price : \$1,150 per week

Building Size: 135 sqm

View: https://www.balmainrealty.com/1P3720

Eli Gallwey (02) 9818 8888

Aimee Ryan 9818 8888

GROUND FLOOR FIRST FLOOR SECOND FLOOR