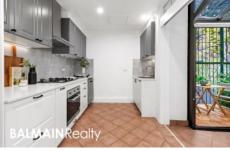

#### PROPERTY FEATURES:

- North facing living set on a quiet laneway
- Kitchen features stainless steel gas cooking & dishwasher, leading onto an atrium-style meals area offering indoor/outdoor flow
- Light filled separate lounge & dining areas