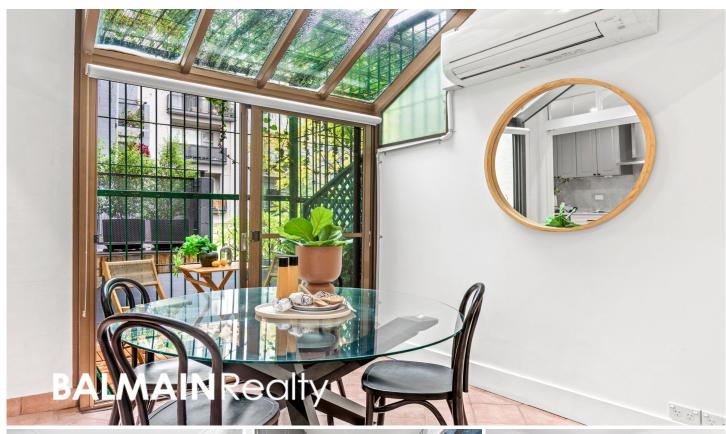

#### PROPERTY FEATURES:

- North facing living set on a quiet laneway
- Kitchen features stainless steel gas cooking & dishwasher, leading onto an atrium-style meals area offering indoor/outdoor flow
- Light filled separate lounge & dining areas