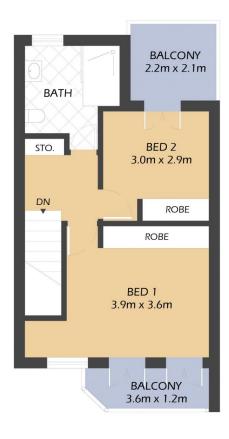

### 3 📭 2 🖺 1 🗬

Price : \$1,150 per week

Building Size: 135 sqm

View: https://www.balmainrealty.com/1P3720

Eli Gallwey (02) 9818 8888

Aimee Ryan 9818 8888

GROUND FLOOR FIRST FLOOR SECOND FLOOR