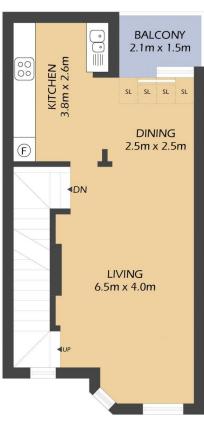

### 3 📭 2 🖺 1 🗬

Price : \$1,150 per week

Building Size: 135 sqm

View: https://www.balmainrealty.com/1P3720

Eli Gallwey (02) 9818 8888

Aimee Ryan 9818 8888

GROUND FLOOR FIRST FLOOR SECOND FLOOR