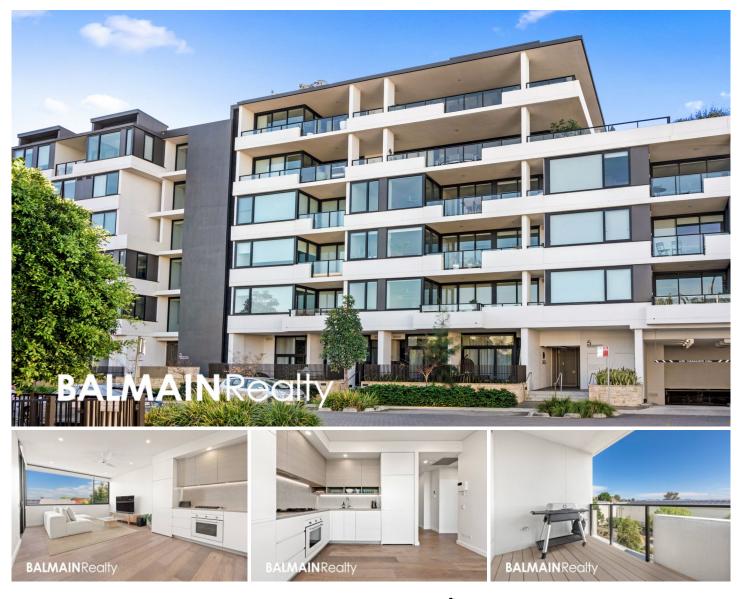

## 311/3 Nagurra Place Rozelle NSW

This luxuriously appointed one bedroom apartment featuring a separate study/ home office situated in the popular 'Union Balmain' development features spacious open plan interiors that flow seamlessly onto a covered balcony with a private outlook.

Enjoy a wonderfully convenient lifestyle with an on-site grocer with cafe, restaurants, wine shop, barber & day spa, plus it's on the fringe of Balmain Peninsula, just a 250m walk to Woolworths Metro on Darling Street, 300m to city buses on Victoria Road, and minutes to Bridgewater Park & The Bay Run.

Ideal first home, city bolt hole, or ready made investment currently leased at \$730 p/w until May 2024.