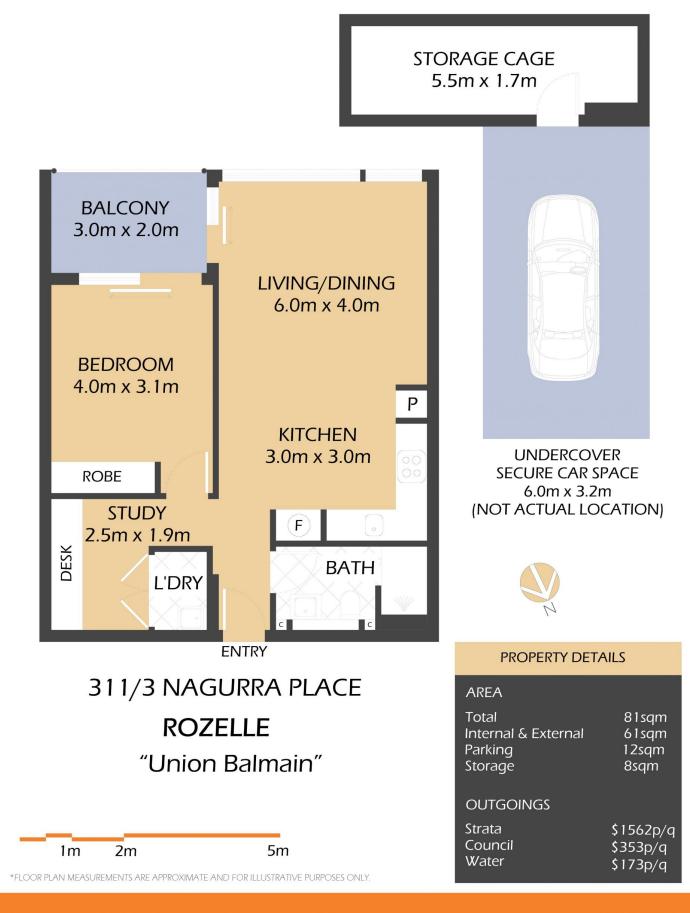

## 311/3 Nagurra Place Rozelle NSW

This luxuriously appointed one bedroom apartment featuring a separate study/ home office situated in the popular 'Union Balmain' development features spacious open plan interiors that flow seamlessly onto a covered balcony with a private outlook.

## 1 🛤 1 🚰 1 🚘

Price: SOLD \$1,075,000Building Size: 81 sqmView: https://www.balmainrealty.com/1P3718

Scott Robertson (02) 9818 8888

Nick Van Venrooy (02) 9818 8888

https://www.balmainrealty.com

**PROPERTY FEATURES:** 