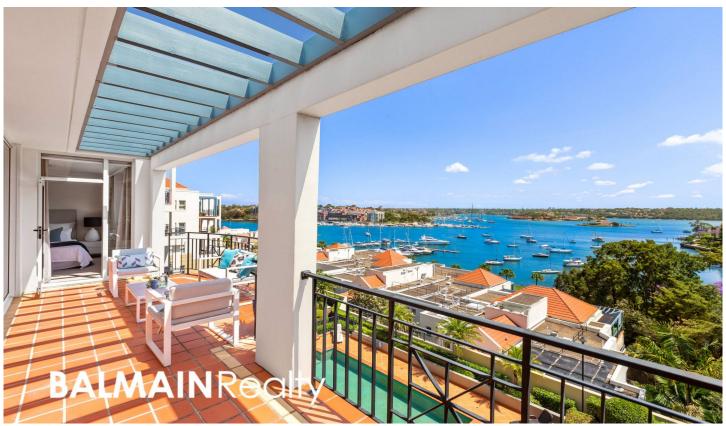

## 188/5 Wulumay Close Rozelle NSW

This oversized top floor north facing apartment features freshly updated interiors and takes in spectacular panoramic northerly harbour views toward Birkenhead Point and Snapper & Spectacle Islands and beyond.

Boasting free-flowing interiors that lead onto a sun-drenched balcony, with every room encompassing water views. The apartment captures a wonderful sense of natural light and space, making this apartment fabulous for entertaining.

Found within the prized 'Balmain Cove' harbourfront complex residents have access to resort like amenities including swimming pools, gymnasium, marina berth facility for the boating enthusiast, and just a short stroll from village shops, cafes, restaurants, wine bars and express city public transport.