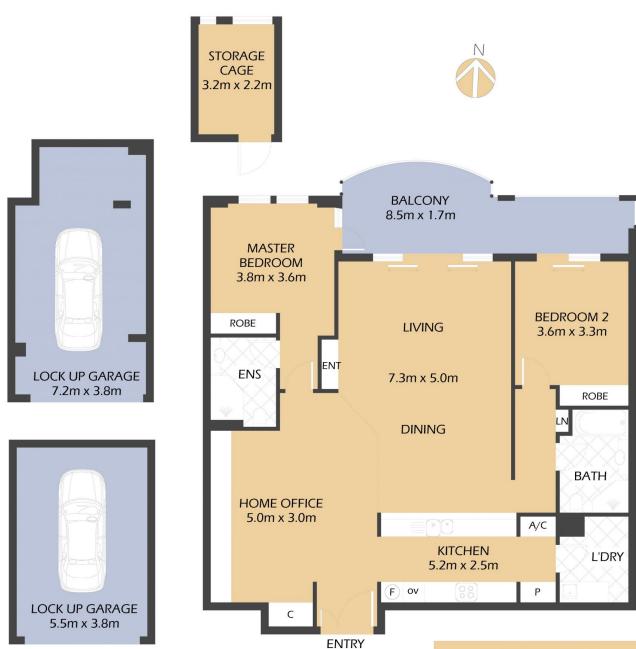

## 188/5 WULUMAY CLOSE ROZELLE

"The Escarpments – Balmain Cove"

\*FLOOR PLAN MEASUREMENTS ARE APPROXIMATE AND FOR ILLUSTRATIVE PURPOSES ONLY.

## PROPERTY DETAILS **AREA** Total 200sqm 145sqm Internal & External Parking 48sqm Storage 7sqm **OUTGOINGS** Strata \$3499p/q Council \$353p/q Water \$173p/q