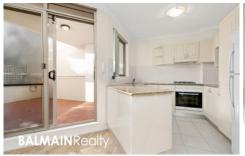

#### Property Features:

- Timber style flooring throughout, Air-Conditioning in living area
- Spacious open plan living/dining area which flows onto a sun-filled private courtyard with own planter box garden
- Gourmet kitchen features granite benchtops, pantry, gas cooktop, oven, rangehood & dishwasher
- Large bedroom with mirrored floor to ceiling built-in wardrobes
- Well appointed bathroom, separate internal laundry with clothes dryer
- Roller blinds throughout
- Security building with intercom & on-site building manager, lift access & push bike storage in basement