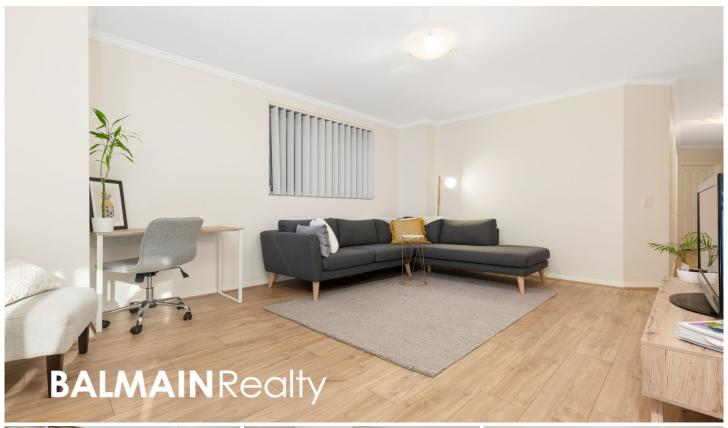

#### Property Features:

- Timber style flooring throughout, Air-Conditioning in living area
- Spacious open plan living/dining area which flows onto a sun-filled private courtyard with own planter box garden
- Gourmet kitchen features granite benchtops, pantry, gas cooktop, oven, rangehood & dishwasher
- Large bedroom with mirrored floor to ceiling built-in wardrobes
- Well appointed bathroom, separate internal laundry with clothes dryer
- Roller blinds throughout
- Security building with intercom & on-site building manager, lift access & push bike storage in basement