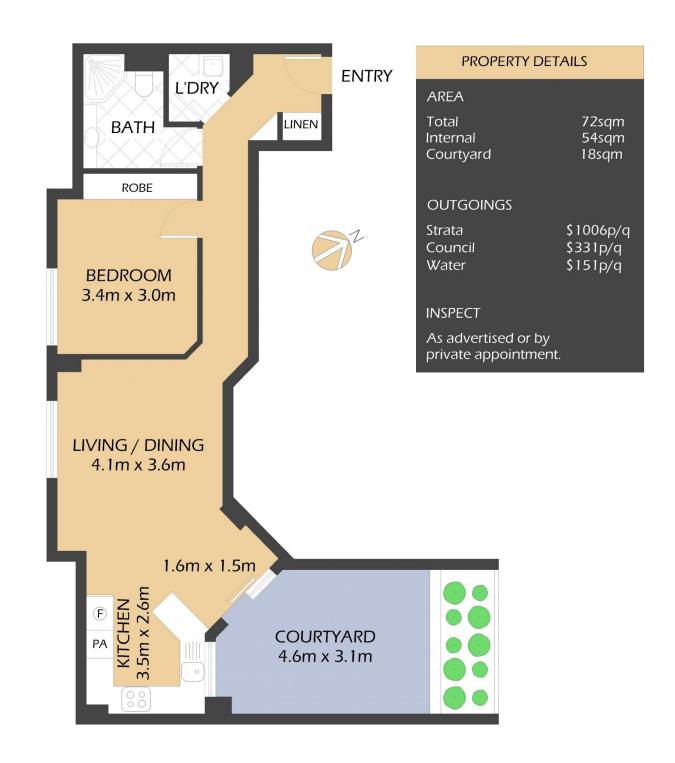

## 104/28 Warayama Place Rozelle NSW

#### Property Features:

- Timber style flooring throughout, Air-Conditioning in living area
- Spacious open plan living/dining area which flows onto a sun-filled private courtyard with own planter box garden
- Gourmet kitchen features granite benchtops, pantry, gas cooktop, oven, rangehood & dishwasher
- Large bedroom with mirrored floor to ceiling built-in wardrobes
- Well appointed bathroom, separate internal laundry with clothes dryer
- Roller blinds throughout
- Security building with intercom & on-site building manager, lift access & push bike storage in basement

## 1 🚐 1 🚍

Price: \$620 Per Week

Land Size: 72 sqm

View: https://www.balmainrealty.com/1P3722

Eli Gallwey (02) 9818 8888

Aimee Ryan 9818 8888

## 104/28 WARAYAMA PLACE ROZELLE

\*FLOOR PLAN MEASUREMENTS ARE APPROXIMATE AND FOR ILLUSTRATIVE PURPOSES ONLY.