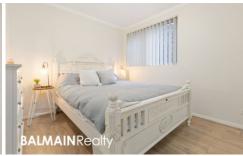

#### Property Features:

- Timber style flooring throughout, Air-Conditioning in living area
- Spacious open plan living/dining area which flows onto a sun-filled private courtyard with own planter box garden
- Gourmet kitchen features granite benchtops, pantry, gas cooktop, oven, rangehood & dishwasher
- Large bedroom with mirrored floor to ceiling built-in wardrobes
- Well appointed bathroom, separate internal laundry with clothes dryer
- Roller blinds throughout
- Security building with intercom & on-site building manager, lift access & push bike storage in basement