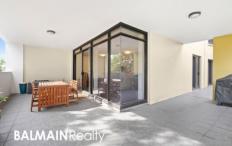

## PROPERTY FEATURES:

- Fluid open plan living area that steps out onto a large tiled entertaining balcony
- Ducted air-conditioning throughout
- Contemporary & stylish kitchen with stainless appliances including dishwasher, range hood & gas cooktop
- Two bedrooms both with mirrored built-in wardrobes
- Internal laundry with clothes dryer
- Security car space with direct lift access to apartment
- Access to resort like amenities including, outdoor heated swimming pool, indoor heated lap pool, fully equipped gymnasium, spas & sauna, waterfront parkland, BBQ's & playground
- Transport easily accessible, along with all the great