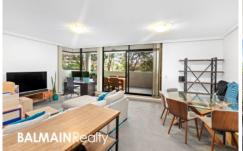

## PROPERTY FEATURES:

- Fluid open plan living area that steps out onto a large tiled entertaining balcony
- Ducted air-conditioning throughout
- Contemporary & stylish kitchen with stainless appliances including dishwasher, range hood & gas cooktop
- Two bedrooms both with mirrored built-in wardrobes
- Internal laundry with clothes dryer
- Security car space with direct lift access to apartment
- Access to resort like amenities including, outdoor heated swimming pool, indoor heated lap pool, fully equipped gymnasium, spas & sauna, waterfront parkland, BBQ's & playground
- Transport easily accessible, along with all the great