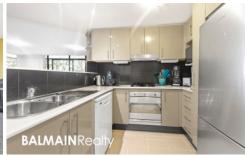

## PROPERTY FEATURES:

- Fluid open plan living area that steps out onto a large tiled entertaining balcony
- Ducted air-conditioning throughout
- Contemporary & stylish kitchen with stainless appliances including dishwasher, range hood & gas cooktop
- Two bedrooms both with mirrored built-in wardrobes
- Internal laundry with clothes dryer
- Security car space with direct lift access to apartment
- Access to resort like amenities including, outdoor heated swimming pool, indoor heated lap pool, fully equipped gymnasium, spas & sauna, waterfront parkland, BBQ's & playground
- Transport easily accessible, along with all the great