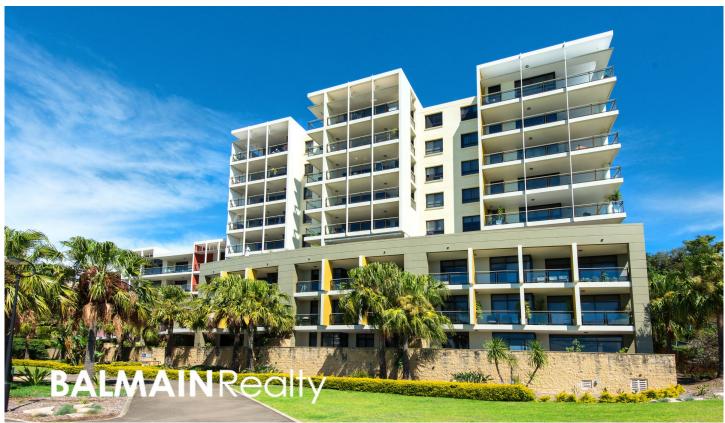

## 504/29 Margaret Street Rozelle NSW

Located in the popular 'Balmain Shores' complex with access to resort style amenities.

## PROPERTY FEATURES:

- Fluid open plan living area that steps out onto a large tiled entertaining balcony
- Ducted air-conditioning throughout
- Contemporary & stylish kitchen with stainless appliances including dishwasher, range hood & gas cooktop
- Two bedrooms both with mirrored built-in wardrobes
- Internal laundry with clothes dryer
- Security car space with direct lift access to apartment
- Access to resort like amenities including, outdoor heated swimming pool, indoor heated lap pool, fully equipped gymnasium, spas & sauna, waterfront parkland, BBQ's & playground
- Transport easily accessible, along with all the great