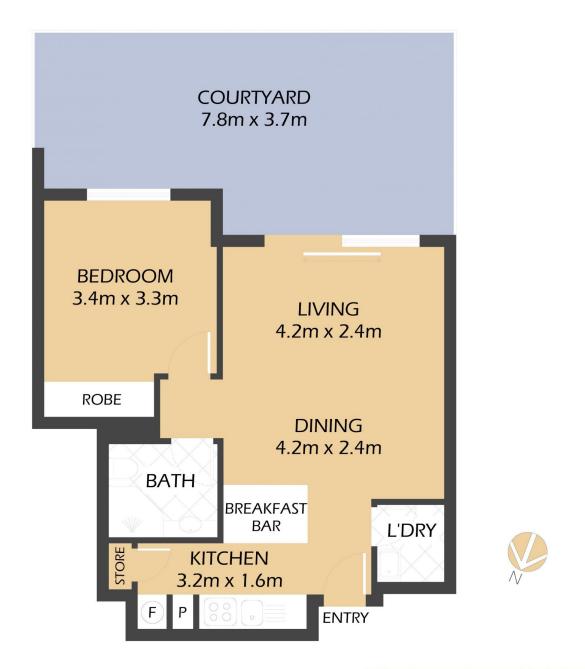

## 306/31 MARGARET STREET **ROZELLE** "The Moorings" – Balmain Shores

\*FLOOR PLAN MEASUREMENTS ARE APPROXIMATE AND FOR ILLUSTRATIVE PURPOSES ONLY.

**BALMAIN**Realty

### 9818 8888 BALMAINREALTY.COM

75sqm 50sqm

25sqm

\$919p/q

\$353p/q

\$173p/q

**PROPERTY DETAILS** 

AREA

Total

Internal

External

Strata

Council

Water

**OUTGOINGS**