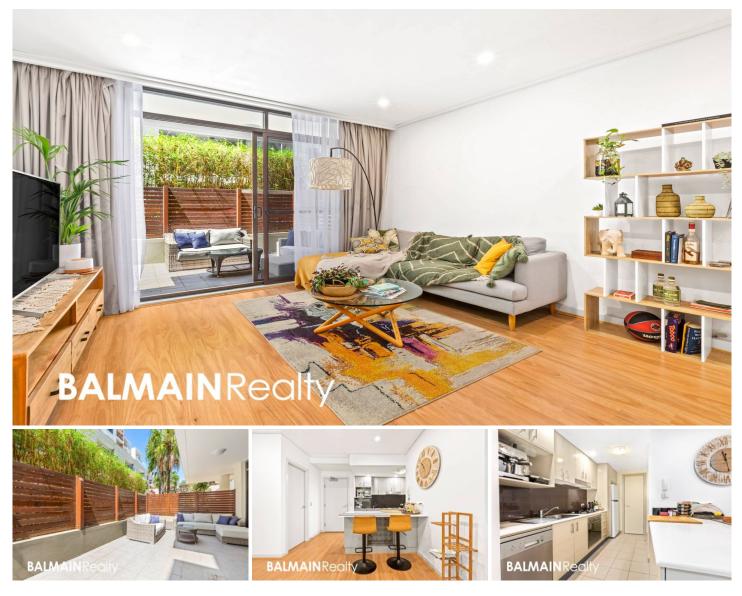

#### 306/31 Margaret Street Rozelle NSW

Set within the tightly held 'The Moorings' building of the waterside Balmain Shores complex, this one bedroom apartment offers stylishly appointed interiors with timber flooring throughout, and spacious open plan living that open out to an oversized entertainer's courtyard set over an impressive 25sqm.

Residents have access to a number of resort like amenities including a heated indoor lap pool, outdoor plunge pool, spa, saunas and a well equipped gymnasium, with the added benefit of being on the doorstep of the Bay Run with an abundance of waterfront parkland to enjoy the outdoor lifestyle that this location has to offer.

Ideal first home, city bolt hole, or ready made investment currently leased at \$600 p/w until August 2024.

#### 1 🎮 1 🚰

Price: SOLD \$770,000Building Size: 75 sqmView: https://www.balmainrealty.com/1P3701

Scott Robertson (02) 9818 8888

Nick Van Venrooy (02) 9818 8888