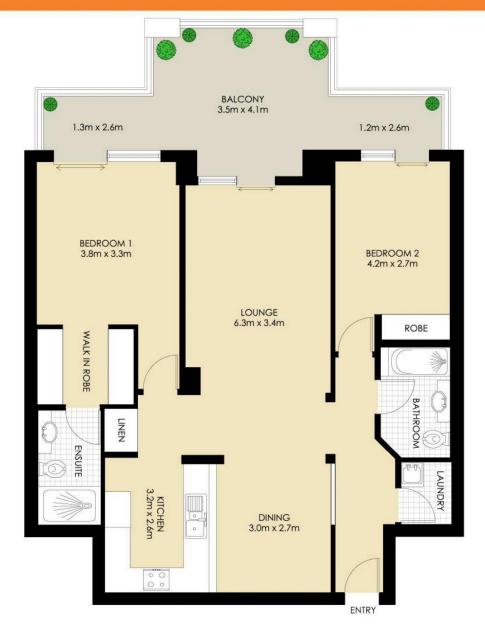

## PROPERTY FEATURES:

- Spacious open plan living and dining
- Large entertaining balcony with water views
- Main bedroom with mirrored built-in wardrobes & ensuite bathroom
- Modern kitchen with stainless steel appliances, gas cooking & dishwasher
- Internal laundry with clothes dryer
- Ducted air-conditioning throughout
- Security parking for 2 vehicles with direct lift access to apartment level
- Short distance from the CBD, ideal location for public transport with express buses to the city
- Access to resort facilities including indoor lap pool, outdoor plunge pool, well equipped gymnasium, spa & sauna

2 📮 2 🚍 2 🚍

Price: \$1050 per week

View: https://www.balmainrealty.com/1P3724

Eli Gallwey (02) 9818 8888

Aimee Ryan 9818 8888