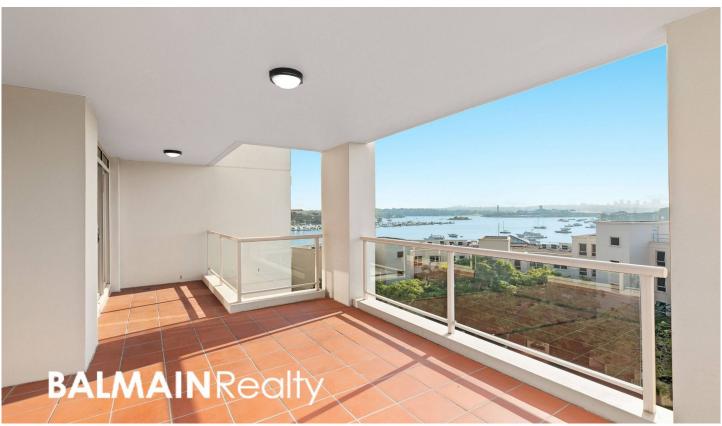

## PROPERTY FEATURES:

- Spacious open plan living and dining
- Large entertaining balcony with water views
- Main bedroom with mirrored built-in wardrobes & ensuite bathroom
- Modern kitchen with stainless steel appliances, gas cooking & dishwasher
- Internal laundry with clothes dryer
- Ducted air-conditioning throughout
- Security parking for 2 vehicles with direct lift access to apartment level
- Short distance from the CBD, ideal location for public transport with express buses to the city
- Access to resort facilities including indoor lap pool, outdoor plunge pool, well equipped gymnasium, spa & sauna