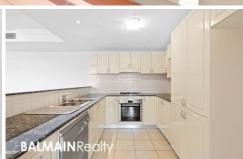

## PROPERTY FEATURES:

- Spacious open plan living and dining
- Large entertaining balcony with water views
- Main bedroom with mirrored built-in wardrobes & ensuite bathroom
- Modern kitchen with stainless steel appliances, gas cooking & dishwasher
- Internal laundry with clothes dryer
- Ducted air-conditioning throughout
- Security parking for 2 vehicles with direct lift access to apartment level
- Short distance from the CBD, ideal location for public transport with express buses to the city
- Access to resort facilities including indoor lap pool, outdoor plunge pool, well equipped gymnasium, spa & sauna