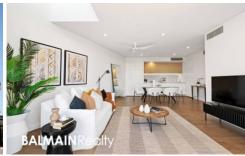

## PROPERTY FEATURES:

- Opulent finishes throughout including wide American Oak flooring, plush carpet in the bedrooms, LED lighting, ducted

2 🕒 2 🟪 1 🗬

**Price** : SOLD \$1,700,000

Building Size: 116 sqm