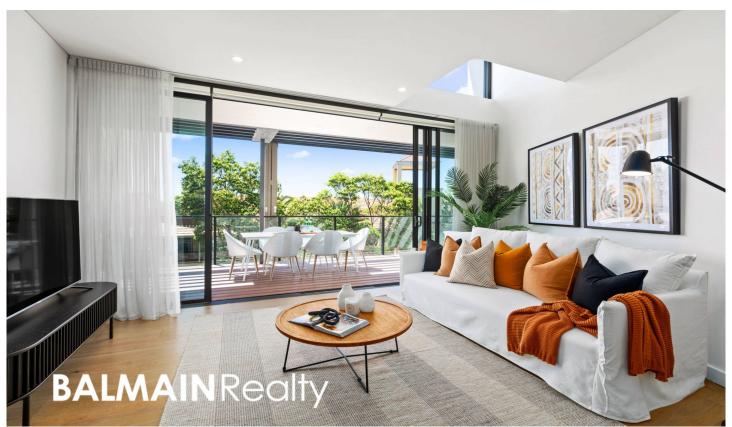

### 308/122 Terry Street Rozelle NSW

Set within the highly sought after 'Union Balmain' complex completed in late 2015, this modern apartment with cutting-edge architecture and quality appointments throughout, features light filled interiors with district views and water glimpses.

## PROPERTY FEATURES:

- Opulent finishes throughout including wide American Oak flooring, plush carpet in the bedrooms, LED lighting, ducted

2 🕒 2 🟪 1 🗬

**Price** : SOLD \$1,700,000

Building Size: 116 sqm