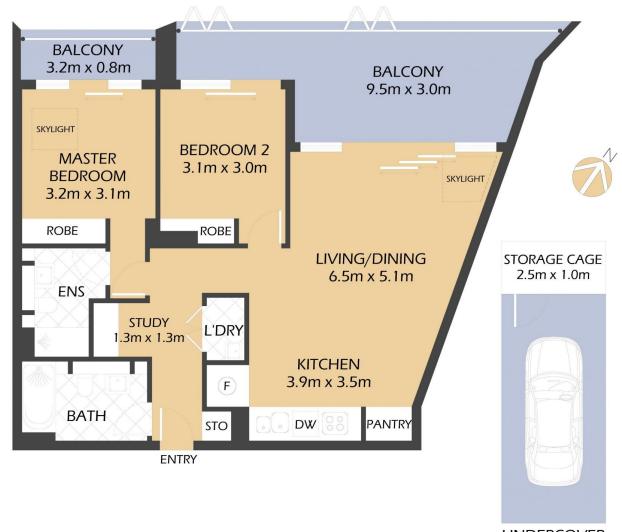

# 308/122 TERRY STREET ROZELLE

"Union Balmain"

\*FLOOR PLAN MEASUREMENTS ARE APPROXIMATE AND FOR ILLUSTRATIVE PURPOSES ONLY.

| PROPERTY DETAILS                                  |                                   |
|---------------------------------------------------|-----------------------------------|
| AREA                                              |                                   |
| Total<br>Internal & External<br>Parking & Storage | 116sqm<br>101sqm<br>15sqm         |
| OUTGOINGS                                         |                                   |
| Strata<br>Council<br>Water                        | \$2294p/q<br>\$353p/q<br>\$173p/q |