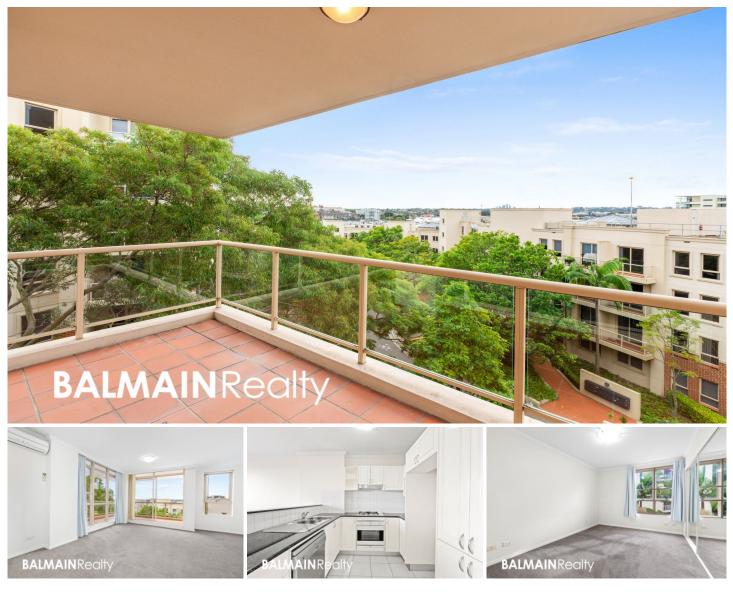

## 307/28 Warayama Place Rozelle NSW

**Property Features:** 

- Bright open plan living/dining areas opening onto terrace
- Large wrap around balcony with some water views
- Contemporary kitchen with gas cooking & dishwasher
- Queen size master bedroom with built in wardrobe
- Double size second bedroom also with built in wardrobe
- Modern fully tiled main bathroom with bath
- Internal laundry with clothes dryer
- Split system air conditioning in living area

- 2 security car spaces with direct lift access to apartment level

- Carpet throughout

LIFESTYLE FEATURES:

- Access to the Balmain Shores facilities including indoor